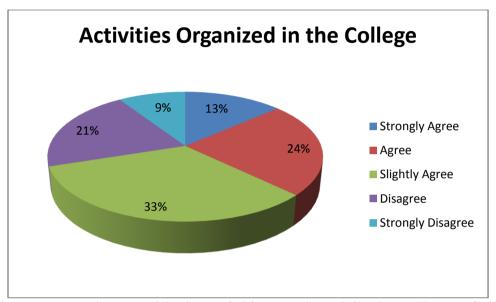

# <u>DIRECT ASSESSMENT</u> (UNIVERSITY RESULT SHEETS) (4 Semester -July 2017 Exam-CBCS)

|             | C 3.            |        |                          |            |       |        |     | V           | [SV]   | zsv   |      |       |        |       |        | odre    |                  |         |        |       |     | et.a | G/AV          | II |           | 12 PEC 2 | 017 D   | , utda       | 4 scl. 11       |
|-------------|-----------------|--------|--------------------------|------------|-------|--------|-----|-------------|--------|-------|------|-------|--------|-------|--------|---------|------------------|---------|--------|-------|-----|------|---------------|----|-----------|----------|---------|--------------|-----------------|
|             | _               | 9      |                          |            |       |        |     |             |        |       | PP   | (OAL) | CIC    | HAL   | BELB   | ULT SI  | REET             | ( CBC   | 8 80   | HEM   | E ) |      |               |    |           |          | K       |              | *               |
|             | 10              |        | BRINIVAD IN              | CT (T1)    | TF 61 | e mm.c |     |             |        |       |      |       |        | eto F | one th | Semes.  | ten d            | uly 20: | 17     |       |     |      |               |    | Bachelo:  | of Engi  | mering  |              |                 |
|             | 1               |        | Computer so              |            |       |        |     | GY , HANG   | STORE  |       |      |       |        |       |        |         |                  |         |        |       |     |      |               |    | SM        |          |         |              |                 |
|             | H               |        | Subjects and             |            | MATER |        |     | CS42        | 350    | 25.43 |      | Inc   | saa    |       | 175    | 745     | 150              | 5.7.4   | 150    | SL47  |     | 1508 | T 40          |    | C5        |          |         |              |                 |
|             | 11-             | 1      |                          |            |       |        |     |             |        |       |      |       |        |       | 3.71   |         | L.               | 4.65    | 132    | a Day |     | 1000 | 1.40          |    | 13MAIDIP4 | TOTOL    |         |              |                 |
|             | 11              | - 1    | NEW                      | GL.        | Gf.   |        | GL. | GP          | GI.    | GP    |      | CL    | GP     |       | 193.   | (42     | G1.              | GP.     | GI.    | GP    |     | GI.  | $\mathbf{GP}$ |    | GI. GP    | Point    | Credit: | ZGEV         |                 |
|             | 11-             |        | 1301202025               | Ţ          | O     | Ab     | E   | 9           | r .    | O     | 2.12 | 1     | U      | filtr | E      | 0 15    | F                | 0       | F      | 0     | Ab  | r    | o .           | Ab |           | 16       | 28      | 0.57         |                 |
|             | 1               | 1      | 42017302023              | 3          | 0     | Ab     | C   | 6           | r      | O     | At   | F.    | D      | 1120  | E      | O       | r                | 0       | F.     | 0     | Ab  | F    | 0             | Ab |           | 21       | 28      | 0.46         | 1               |
|             | G               |        | 15N14C5921               | <u>r</u> . | t     |        | E   | ο ,         | Ľ      | υ     | Ab   | F     | U      | A32   | E      | 0       | r                | O       | F      | 0     | Atz | F.   | е .           | Ab |           | 0        | 28      | u. ac        |                 |
|             | - 11            |        | 45N14C5U71               | <u>r</u> . | u     |        | E   | 9           | Ĩ      | U     |      | ľ     | U      | Ara   | E      | u       | E                | U       | E.     | U     | Ab  | r    | U             |    |           | 15       | 23      | 0.57         |                 |
|             | 1 E             |        | 45N14C5729               | C          | 6     |        | T.  | 0           | В      | 7     |      | В     | 7      |       | F      | a ·     | E                | 9       | D      | 5     |     | Sŧ   | 10            |    |           | 120      | 2.8     | 4.50         |                 |
|             | 11-             |        | 15N14C5747               | D          | 5     |        | 13  | 7           | D      | 5     |      | D     | 5      |       | C      | E       | C                | 6       | V      | 6     |     | В    | 7             |    |           | 166      | 28      | 5.93-        |                 |
|             | 1-              |        | 45N14CS7S1               | <u>r</u>   | U     | VÞ     | E   | 4           | C      | 6     |      | D     | 5      |       | E      | Ü       | E                | O Ab    | £      | U     | Ab  | £    | O             | Ab |           | . 60     | 28      | 2.14         |                 |
|             | 11-             |        | 45N15C5002<br>45N15C5003 | C          | 6     |        | C   | 6           | C      | 6     |      | D     | 5      |       | £)     | 5       | C                | 6       | 54     | 10    |     | A.   | e             |    |           | 177      | 28      | 6.14-        |                 |
|             | 11-             | 1      | 45N15C5004               | E.<br>D    | 5     |        | Ē.  | 0           | E      | 9     |      | D     | 5      |       | .£     | 0       | E                | 4       | ĸ      | 9     |     | В    | 7             |    |           | 90       | Z8      | 3.21         |                 |
|             | 11-             |        | 13N15G5005               | E          | 0     | 1.b    | E   | D<br>O      | В      | 7     |      | E     | 4      |       | £      | 4       | F                | Ü       | B      | 7     |     | A    | 8             |    |           | 116      | 28      | 3.93         |                 |
|             | 11-             |        | 45N3.5C5006              | В          | 7     | 2.07   | i.  | i) 107<br>E | ŗ      |       | Ab   | F     | 0      | MD.   | E      | () JA32 | <u>r</u>         | ó vp    | E      | 0     | Ab  | F    |               | AD |           | Ü        | 28      | u.au         |                 |
| 4           | 11-             | -      | 45N15C3007               | Б          | 7     |        | C   | 6           | S<br>B | 9     |      | c     | 6      | 100   | A      | 8       | A                | 8       | 5+     | 10    |     | 5+   | 1.0           |    |           | 2.2      |         | 8.00-        | -               |
| Barrier St. | 14              |        | 43N15C5008               | r          | ú     |        | r   | 0           | E      | 9     |      | E,    | e<br>e | Ab    | D      | 5       | C                | . 6     | E      | 7     |     | 3    | 9             |    |           | 17       |         | 6.14         | •               |
|             |                 |        | 45N15C5010               | Ē          | 0     |        | E   | 4           | c      | 6     |      | F     | 0      | AD    | £      | 9       | E                | O       | E      | 9     |     | E    | 4             |    |           | 32       | -       | 1.14         |                 |
|             |                 |        | 110505111                | _          | 6     |        | 25  | 7           | _      | 6     |      | r     | 5      |       | E.     | 5       | E                | 4       | 5<br>5 | 9     |     | C    | 6             |    |           | 10       |         | 3.64         |                 |
| 3           |                 |        | \$5N15C5015              | 5          | 9     |        | A.  | в           | 5      | 9     |      | r.    | 5      |       | C.     | 6       | C                | 5       | 5      | 9     |     | 5+   | 2.0           |    |           | 15       |         | 6.50         |                 |
|             | 1               |        | \$5W1505010              | ŗ          |       |        | E   | 4           | E      | 9     |      | E.    | 4      |       | r      | 8       | E                | 5       | D<br>D | 5     |     | 2.4  | 10            |    |           | 22       |         | 7,93         |                 |
|             | -               | 1      | 15N35C5016               | A.         | U     |        | D   | 5           | A.     | ь     |      | c ·   | 6      |       | ÷.     | e       |                  | 5       | 5      | 9     |     | 5+   | -             |    |           | 81       |         | 3.07         |                 |
|             | 1               | 1.     | 15N15G3019               | r.         | g     |        | D   | 5           | c      | 6     |      | c     | 6      |       | В      | 7       | c                | 6       | 3      | 9     |     | A    | 1.0<br>6      |    |           | 19       |         | 6.93         |                 |
|             | 11-             | P 4    | 1701505019               | D          | 5     |        | E.  | 2           | E      | 1     |      | Ľ.    | U      |       | E      | e       | E                | 4       | n      | 7     |     | D    | 5             |    |           | 17       |         | 6.07         |                 |
|             | ĮΣ              | Page 3 | 45H15C5030               | A          | 8     |        | C   | 6           | В      | 7     |      | c     | 6      |       | c      | 6       | C                | 6       | 3      | 9     |     | 5    | 9             |    |           | 9        |         | 3.29         |                 |
|             | N               | 1      | 15N L5C50Z1              | D          | 2     |        | E   | 4           | в      | 7     |      | E     | D      |       | 2      | 4       | c                | 6       | S      | 9     |     | 54   | 1.0           |    |           | -        |         | 6.06         |                 |
| Land the    | 11-             |        | 15M LDC 5022             | P.         | ŧ     |        | 13  | 7           | В      | 7     |      | c     | 6      |       | В      | 7       | C:               | 6       | 54     | 10    |     | 5+   | 3.0           |    |           | 14       |         | 5.07         |                 |
|             | 11-             | 1      | 45N15C5823               | A          | 8     |        | 15  | 7           | D      | 5     |      | r     | 4      |       | D      | 5       | c                | . e     | fi     | 7     |     | В    | 7             |    |           | 1        |         | 7.29<br>6.00 |                 |
|             | 11-             | 1      | 1501555534               | A          | t     |        | 15  | 7           | P.     | ts    |      | .e.   | 5      |       | ٨      | 8       | E                | 7       | 5+     | 1.0   |     | 54   | 3.0           |    |           | 2:       |         |              |                 |
|             | -               |        | 4TM LDCDDZD              | A          | 5     |        | I.  | 7           | A      | В     |      | D,    | 5      |       | D      | 3       | D                | 5       | 5+     | 3.0   |     | 24   | 10            |    |           | 1        |         |              |                 |
|             | H-              |        | 43H 15C3026              | A          | b     |        | 10  | 5           | A      | 12    |      | ×     | 7      |       | Ð      | 5       | n                | 7       | 5      | 9     |     | 5    | 9             |    |           | . 1      | -       |              |                 |
|             | 111             |        | 100100000                | A          | ti    |        | E   | 4           | A      | 5     |      | C     | 6      |       | E      | 4       | в                | 7       | .5+    | 10    |     | s    | 9             |    |           |          | 56 Zt   |              |                 |
|             | IE              |        | 45M 45G50E9              | D          | 5     |        | D   | 5           | C      | e.    |      | r     | 2      |       | C      | ¢.      | C                | 6       | r.     | 9     |     | c    | 6             |    |           |          | 16 Z7   |              |                 |
| E Sparred   | 11              | 1      | 15111505931              | Þ          | 5     |        | IJ  | 7           | 13     | 7     |      | 11    | 5      |       | 5      | 3       | $\boldsymbol{v}$ | 5       | В      | 7     |     | D    | 23            |    |           |          | 56 21   |              |                 |
|             | 71414           |        | seember nee              | в          | 7     |        | D   | 5           | В      | 7     |      | P     | 7      |       | C      | 6       | В                | 7       | 15     | 7     |     | 5    | 9             |    |           |          | 68 23   |              |                 |
|             | 4               |        | 45M19C2033               | B          | 7     |        | C   | ь           | r      | 7     |      | U     | 7      |       | Ç      | હ       | 15               | 7       | 5      | 9     |     | 5    | . 9           |    |           |          | 56 Z    |              |                 |
|             | L1 <sup>△</sup> | 1      | 1091000001               | в          | 7     |        | B   | 7           | P.     | U     |      | C:    | 6      |       | C      | 8       | C                | 6       | 54     | 20    |     | 5+   | 2.0           |    |           |          | 00 Z    |              |                 |
|             | 1/2             |        | 159 1505035              | E          | 9     |        | E   | 4           | C      | 6     |      | Y     | Ð      |       | P2     | 4       | A                | 8       | D      | 5     |     | A    | ย             |    |           |          | 30 Z    |              |                 |
| * ( )       | -               | 1      | 9200200000               | C          | G:    |        | c   | 6           | D      | 7     |      | C     | 6      |       | ĸ      | 9       | E                | 4       | A      | b     |     | C    | 5             |    |           |          | 60 Z    |              |                 |
| 154         | 4               |        | 45N 6505037              | A.         | ti    |        | D   | 5           | E      | 4     |      | D     | 5      |       | Α      | 8       | c                | 6       | - 5+   | 10    | _   | 5+   | 30            |    |           |          | 84 2    |              |                 |
|             | 4               | İ      | 15012505936              | p          | 7     |        | С   | 6           | c      | 6     |      | ₹.    | 4      |       | C      | ø       | C                | 8.      | F      | U     | _   | A    | В             |    |           |          | .56 Z   |              |                 |
|             | 1-              |        | 45W 72C2023              | e.         | ಕ     |        | B   | 7           | 5      | 5     |      | M     | 7      |       | C      | 6       | c                | 6       | 5+     | .10   |     | 5    | 9             |    |           |          | 3.0 2   |              | io —            |
|             | -               | 1,     | 4SM USGSD40              | A          | ь     |        | C   | 6           | В      | 7     |      | c     | 6      |       | D      | 5       | ы                | 7       | 2+     | 10    |     | A    | Б             |    |           |          | 92 7    |              | 15-             |
|             | 1               | 1      | 4591505941               | P.         | ti    |        | E   | 4           | A      | 5     |      | D     | 5      |       | c      | 6       | A                | 8       | 5+     | 10    |     | 5+   | 10            |    |           |          |         |              | 10 =            |
|             | 5               | -      | 45N15C3013               |            | 0     |        | E   | 0           | E      | 4     |      | r.    | 0      |       | £      | 9       | E                | 4       | D      | 5     |     | E    | 0             |    |           |          | 47 7    | * ASSILVA    | mas             |
|             | ī               | ĺ      |                          | _          | -     |        | =   | -           | -      | -     |      | -     | •      |       | -      |         | -                | *       | 5      | 3     |     | ==   | · ·           |    |           |          | R       | egistrar     | Evaluation      |
| X2 0 14     | -               | -      |                          |            |       |        |     |             |        |       |      |       |        |       |        |         |                  |         |        |       |     |      |               |    |           |          | Visves  | raraya Techn | ological United |