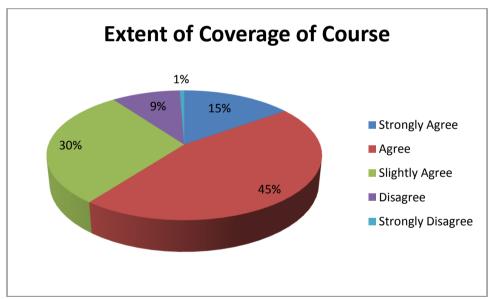

SRINIVAS INSTITUTE OF TECHNOLOGY, MANGALURU DEPARTMENT OF \_\_Computer Science and Engineering\_

CLASS: \_\_IV\_A\_ (ODD/EVEN\_\_\_\_EVEN\_\_\_)

SUB CODE : \_15cs44\_ SUB. NAME: \_MICROPROCESSORS AND MICROCONTROLLERS\_\_\_