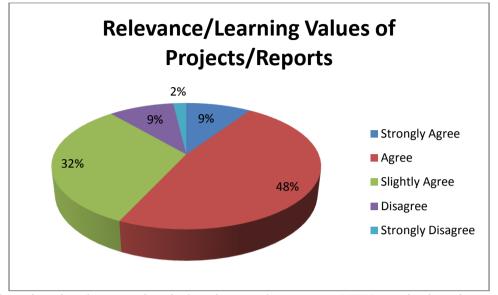

SRINIVAS INSTITUTE OF TECHNOLOGY, MANGALURU DEPARTMENT OF \_\_Computer Science and Engineering\_

CLASS: \_\_IV\_A\_ (ODD/EVEN\_\_\_\_EVEN\_\_\_)

SUB CODE : \_15cs44\_ SUB. NAME: \_MICROPROCESSORS AND MICROCONTROLLERS\_\_\_