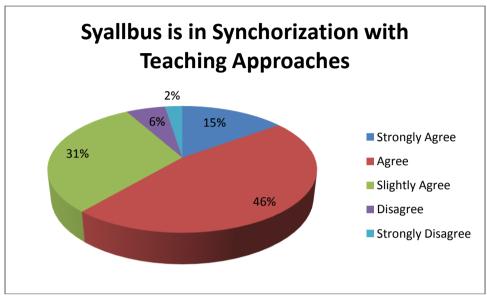

SRINIVAS INSTITUTE OF TECHNOLOGY, MANGALURU DEPARTMENT OF \_\_Computer Science and Engineering\_

CLASS: \_\_IV\_A\_ (ODD/EVEN\_\_\_\_EVEN\_\_\_)

SUB CODE : \_15cs44\_ SUB. NAME: \_MICROPROCESSORS AND MICROCONTROLLERS\_\_\_