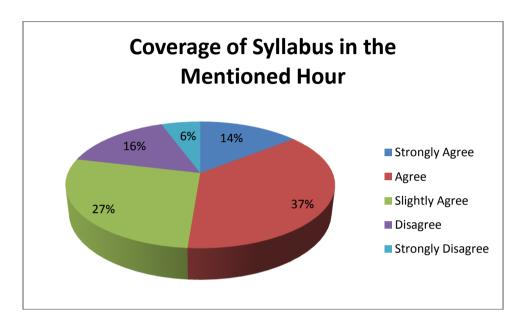

SRINIVAS INSTITUTE OF TECHNOLOGY, MANGALURU DEPARTMENT OF \_\_Computer Science and Engineering\_

CLASS: \_\_IV\_A\_ (ODD/EVEN\_\_\_\_EVEN\_\_\_)

SUB CODE : \_15cs44\_ SUB. NAME: \_MICROPROCESSORS AND MICROCONTROLLERS\_\_\_