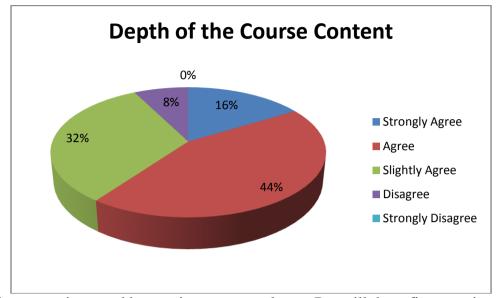

SRINIVAS INSTITUTE OF TECHNOLOGY, MANGALURU DEPARTMENT OF \_\_Computer Science and Engineering\_

CLASS: \_\_IV\_A\_ (ODD/EVEN\_\_\_\_EVEN\_\_\_)

SUB CODE : \_15cs44\_ SUB. NAME: \_MICROPROCESSORS AND MICROCONTROLLERS\_\_\_