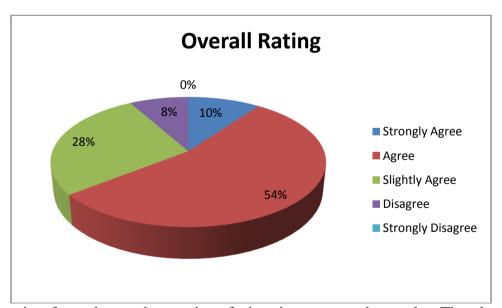

# <u>DIRECT ASSESSMENT</u> (UNIVERSITY RESULT SHEETS) (4 Semester -July 2017 Exam-CBCS)

|             | C 3.            |        |                          |            |       |        |     | V           | [SV]   | zsv   |      |       |        |       |        | odre    |                  |         |        |       |     | et.a | G/AV          | II |           | 12 PEC 2 | 017 D   | , utda       | 4 scl. 11       |
|-------------|-----------------|--------|--------------------------|------------|-------|--------|-----|-------------|--------|-------|------|-------|--------|-------|--------|---------|------------------|---------|--------|-------|-----|------|---------------|----|-----------|----------|---------|--------------|-----------------|
|             | _               | 9      |                          |            |       |        |     |             |        |       | PP   | (OAL) | CIC    | HAL   | BELB   | ULT SI  | REET             | ( CBC   | 8 80   | HEM   | E ) |      |               |    |           |          | K       |              | *               |
|             | 10              |        | BRINIVAD IN              | CT (T1)    | TF 61 | e mm.c |     |             |        |       |      |       |        | eto F | one th | Semes.  | ten d            | uly 20: | 17     |       |     |      |               |    | Bachelo:  | of Engi  | mering  |              |                 |
|             | 1               |        | Computer so              |            |       |        |     | GY , HANG   | STORE  |       |      |       |        |       |        |         |                  |         |        |       |     |      |               |    | SM        |          |         |              |                 |
|             | H               |        | Subjects and             |            | MATER |        |     | CS42        | 350    | 25.43 |      | Inc   | saa    |       | 175    | 745     | 150              | 5.7.4   | 150    | SL47  |     | 1508 | T 40          |    | C5        |          |         |              |                 |
|             | 11-             | 1      |                          |            |       |        |     |             |        |       |      |       |        |       | 3.71   |         | L.               | 4.65    | 132    | a Day |     | 1000 | 1.40          |    | 13MAIDIP4 | TOTOL    |         |              |                 |
|             | 11              | - 1    | NEW                      | GL.        | Gf.   |        | GL. | GP          | GI.    | GP    |      | CL    | GP     |       | 193.   | (42     | G1.              | GP.     | GI.    | GP    |     | GI.  | $\mathbf{GP}$ |    | GI. GP    | Point    | Credit: | ZGEV         |                 |
|             | 11-             |        | 1301202025               | Ţ          | O     | Ab     | E   | 9           | r .    | O     | 2.12 | 1     | U      | filtr | E      | 0 15    | F                | 0       | F      | 0     | Ab  | r    | o .           | Ab |           | 16       | 28      | 0.57         |                 |
|             | 1               | 1      | 42017302023              | 3          | 0     | Ab     | C   | 6           | r      | O     | At   | F.    | D      | 1120  | E      | O       | r                | 0       | F.     | 0     | Ab  | F    | 0             | Ab |           | 21       | 28      | 0.46         | 1               |
|             | G               |        | 15N14C5921               | <u>r</u> . | t     |        | E   | ο ,         | Ľ      | υ     | Ab   | F     | U      | A32   | E      | 0       | r                | O       | F      | 0     | Atz | F.   | е .           | Ab |           | 0        | 28      | u. ac        |                 |
|             | - 11            |        | 45N14C5U71               | <u>r</u> . | u     |        | E   | 9           | Ĩ      | U     |      | ľ     | U      | Ara   | E      | u       | E                | U       | E.     | U     | Ab  | r    | U             |    |           | 15       | 23      | 0.57         |                 |
|             | 1 E             |        | 45N14C5729               | C          | 6     |        | T.  | 0           | В      | 7     |      | В     | 7      |       | F      | a ·     | E                | 9       | D      | 5     |     | Sŧ   | 10            |    |           | 120      | 2.8     | 4.50         |                 |
|             | 11-             |        | 15N14C5747               | D          | 5     |        | 13  | 7           | D      | 5     |      | D     | 5      |       | C      | E       | C                | 6       | V      | 6     |     | В    | 7             |    |           | 166      | 28      | 5.93-        |                 |
|             | 1-              |        | 45N14CS7S1               | <u>r</u>   | U     | VÞ     | E   | 4           | C      | 6     |      | D     | 5      |       | E      | Ü       | E                | O Ab    | £      | U     | Ab  | £    | O             | Ab |           | . 60     | 28      | 2.14         |                 |
|             | 11-             |        | 45N15C5002<br>45N15C5003 | C          | 6     |        | C   | 6           | C      | 6     |      | D     | 5      |       | £)     | 5       | C                | 6       | 54     | 10    |     | A.   | e             |    |           | 177      | 28      | 6.14-        |                 |
|             | 11-             | 1      | 45N15C5004               | E.<br>D    | 5     |        | Ē.  | 0           | E      | 9     |      | D     | 5      |       | .£     | 0       | E                | 4       | ĸ      | 9     |     | В    | 7             |    |           | 90       | Z8      | 3.21         |                 |
|             | 11-             |        | 13N15G5005               | E          | 0     | 1.b    | E   | D<br>O      | В      | 7     |      | E     | 4      |       | £      | 4       | F                | Ü       | B      | 7     |     | A    | 8             |    |           | 116      | 28      | 3.93         |                 |
|             | 11-             |        | 45N3.5C5006              | В          | 7     | 2.07   | i.  | i) 107<br>E | ŗ      |       | Ab   | F     | 0      | MD.   | E      | () JA32 | <u>r</u>         | ó vp    | E      | 0     | Ab  | F    |               | AD |           | Ü        | 28      | u.au         |                 |
| 4           | 11-             | -      | 45N15C3007               | Б          | 7     |        | C   | 6           | S<br>B | 9     |      | c     | 6      | 100   | A      | 8       | A                | 8       | 5+     | 10    |     | 5+   | 1.0           |    |           | 2.2      |         | 8.00-        | -               |
| Barrier St. | 14              |        | 43N15C5008               | r          | ú     |        | r   | 0           | E      | 9     |      | E,    | e<br>e | Ab    | D      | 5       | C                | . 6     | E      | 7     |     | 3    | 9             |    |           | 17       |         | 6.14         | •               |
|             |                 |        | 45N15C5010               | Ē          | 0     |        | E   | 4           | c      | 6     |      | F     | 0      | AD    | £      | 9       | E                | O       | E      | 9     |     | E    | 4             |    |           | 32       | -       | 1.14         |                 |
|             |                 |        | 110505111                | _          | 6     |        | 25  | 7           | _      | 6     |      | r     | 5      |       | E.     | 5       | E                | 4       | 5<br>5 | 9     |     | C    | 6             |    |           | 10       |         | 3.64         |                 |
| 3           |                 |        | \$5N15C5015              | 5          | 9     |        | A.  | в           | 5      | 9     |      | r.    | 5      |       | C.     | 6       | C                | 5       | 5      | 9     |     | 5+   | 2.0           |    |           | 15       |         | 6.50         |                 |
|             | 1               |        | \$5W1505010              | ŗ          |       |        | E   | 4           | E      | 9     |      | E.    | 4      |       | r      | 8       | E                | 5       | D<br>D | 5     |     | 2.4  | 10            |    |           | 22       |         | 7,93         |                 |
|             | -               | 1      | 15N35C5016               | A.         | U     |        | D   | 5           | A.     | ь     |      | c ·   | 6      |       | ÷.     | e       |                  | 5       | 5      | 9     |     | 5+   | -             |    |           | 81       |         | 3.07         |                 |
|             | 1               | 1.     | 15N15G3019               | r.         | g     |        | D   | 5           | c      | 6     |      | c     | 6      |       | В      | 7       | c                | 6       | 3      | 9     |     | A    | 1.0<br>6      |    |           | 19       |         | 6.93         |                 |
|             | 11-             | P 4    | 1701505019               | D          | 5     |        | E.  | 2           | E      | 1     |      | Ľ.    | U      |       | E      | e       | E                | 4       | n      | 7     |     | D    | 5             |    |           | 17       |         | 6.07         |                 |
|             | ĮΣ              | Page 3 | 45H15C5030               | A          | 8     |        | C   | 6           | В      | 7     |      | c     | 6      |       | c      | 6       | C                | 6       | 3      | 9     |     | 5    | 9             |    |           | 9        |         | 3.29         |                 |
|             | N               | 1      | 15N L5C50Z1              | D          | 2     |        | E   | 4           | в      | 7     |      | E     | D      |       | 2      | 4       | c                | 6       | S      | 9     |     | 54   | 1.0           |    |           | -        |         | 6.06         |                 |
| Land the    | 11-             |        | 15M LDC 5022             | P.         | ŧ     |        | 13  | 7           | В      | 7     |      | c     | 6      |       | В      | 7       | C:               | 6       | 54     | 10    |     | 5+   | 3.0           |    |           | 14       |         | 5.07         |                 |
|             | 11-             | 1      | 45N15C5823               | A          | 8     |        | 15  | 7           | D      | 5     |      | r     | 4      |       | D      | 5       | c                | . e     | fi     | 7     |     | В    | 7             |    |           | 1        |         | 7.29<br>6.00 |                 |
|             | 11-             | 1      | 1501555534               | A          | t     |        | 15  | 7           | P.     | ts    |      | .e.   | 5      |       | ٨      | 8       | E                | 7       | 5+     | 1.0   |     | 54   | 3.0           |    |           | 2:       |         |              |                 |
|             | -               |        | 4TM LDCDDZD              | A          | 5     |        | I.  | 7           | A      | В     |      | D,    | 5      |       | D      | 3       | D                | 5       | 5+     | 3.0   |     | 24   | 10            |    |           | 1        |         |              |                 |
|             | H-              |        | 43H 15C3026              | A          | b     |        | 10  | 5           | A      | 12    |      | ×     | 7      |       | Ð      | 5       | n                | 7       | 5      | 9     |     | 5    | 9             |    |           | . 1      | -       |              |                 |
|             | 111             |        | 100100000                | A          | ti    |        | E   | 4           | A      | 5     |      | C     | 6      |       | E      | 4       | в                | 7       | .5+    | 10    |     | s    | 9             |    |           |          | 56 Zt   |              |                 |
|             | IE              |        | 45M 45G50E9              | D          | 5     |        | D   | 5           | C      | e.    |      | r     | 2      |       | C      | ¢.      | C                | 6       | r.     | 9     |     | c    | 6             |    |           |          | 16 Z7   |              |                 |
| E Sparred   | 11              | 1      | 15111505931              | Þ          | 5     |        | IJ  | 7           | 13     | 7     |      | 11    | 5      |       | 5      | 3       | $\boldsymbol{v}$ | 5       | В      | 7     |     | D    | 23            |    |           |          | 56 21   |              |                 |
|             | 71414           |        | seember nee              | в          | 7     |        | D   | 5           | В      | 7     |      | P     | 7      |       | C      | 6       | В                | 7       | 15     | 7     |     | 5    | 9             |    |           |          | 68 23   |              |                 |
|             | 4               |        | 45M19C2033               | B          | 7     |        | C   | ь           | r      | 7     |      | U     | 7      |       | Ç      | હ       | 15               | 7       | 5      | 9     |     | 5    | . 9           |    |           |          | 56 Z    |              |                 |
|             | L1 <sup>△</sup> | 1      | 1091000001               | в          | 7     |        | B   | 7           | P.     | U     |      | C:    | 6      |       | C      | 8       | C                | 6       | 54     | 20    |     | 5+   | 2.0           |    |           |          | 00 Z    |              |                 |
|             | 1/2             |        | 159 1505035              | E          | 9     |        | E   | 4           | C      | 6     |      | Y     | Ð      |       | P2     | 4       | A                | 8       | D      | 5     |     | A    | ย             |    |           |          | 30 Z    |              |                 |
| * ( )       | -               | 1      | 9200200000               | C          | G:    |        | c   | 6           | D      | 7     |      | C     | 6      |       | ĸ      | 9       | E                | 4       | A      | b     |     | C    | 5             |    |           |          | 60 Z    |              |                 |
| 154         | 4               |        | 45N 6505037              | A.         | ti    |        | D   | 5           | E      | 4     |      | D     | 5      |       | Α      | 8       | c                | 6       | - 5+   | 10    | _   | 5+   | 30            |    |           |          | 84 2    |              |                 |
|             | 4               | İ      | 15012505936              | p          | 7     |        | С   | 6           | c      | 6     |      | ₹.    | 4      |       | C      | ø       | C                | 8.      | F      | U     | _   | A    | В             |    |           |          | .56 Z   |              |                 |
|             | 1-              |        | 45W 72C2023              | e.         | ಕ     |        | B   | 7           | 5      | 5     |      | M     | 7      |       | C      | 6       | c                | 6       | 5+     | .10   |     | 5    | 9             |    |           |          | 3.0 2   |              | io —            |
|             | -               | 1,     | 4SM USGSD40              | A          | ь     |        | C   | 6           | В      | 7     |      | c     | 6      |       | D      | 5       | ы                | 7       | 2+     | 10    |     | A    | Б             |    |           |          | 92 7    |              | 15-             |
|             | 1               | 1      | 4591505941               | P.         | ti    |        | E   | 4           | A      | 5     |      | D     | 5      |       | c      | 6       | A                | 8       | 5+     | 10    |     | 5+   | 10            |    |           |          |         |              | 10 =            |
|             | 5               | -      | 45N15C3013               |            | 0     |        | E   | 0           | E      | 4     |      | r.    | 0      |       | £      | 9       | E                | 4       | D      | 5     |     | E    | 0             |    |           |          | 47 7    | * ASSILVA    | mas             |
|             | ī               | ĺ      |                          | _          | -     |        | =   | -           | -      | -     |      | -     | •      |       | -      |         | -                | *       | 5      | 3     |     | ==   | · ·           |    |           |          | R       | egistrar     | Evaluation      |
| X2 0 14     | -               | -      |                          |            |       |        |     |             |        |       |      |       |        |       |        |         |                  |         |        |       |     |      |               |    |           |          | Visves  | raraya Techn | ological United |