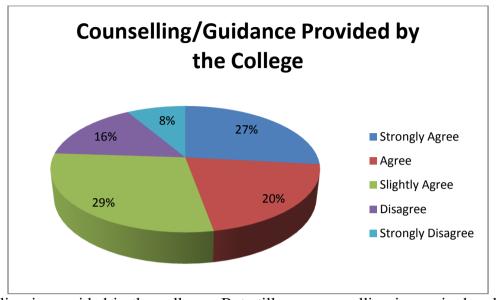

# <u>DIRECT ASSESSMENT</u> (UNIVERSITY RESULT SHEETS) (4 Semester -July 2017 Exam-CBCS)

|             | C 3.            |        |                          |            |       |        |     | V           | [SV]   | zsv   |      |       |        |       |        | odre    |                  |         |        |       |     | et.a | G/AV          | II |           | 12 PEC 2 | 017 D   | , utda       | 4 scl. 11       |
|-------------|-----------------|--------|--------------------------|------------|-------|--------|-----|-------------|--------|-------|------|-------|--------|-------|--------|---------|------------------|---------|--------|-------|-----|------|---------------|----|-----------|----------|---------|--------------|-----------------|
|             | _               | 9      |                          |            |       |        |     |             |        |       | PP   | (OAL) | CIC    | HAL   | BELB   | ULT SI  | REET             | ( CBC   | 8 80   | HEM   | E ) |      |               |    |           |          | K       |              | *               |
|             | 10              |        | BRINIVAD IN              | CT (T1)    | TF 61 | e mm.c |     |             |        |       |      |       |        | eto F | one th | Semes.  | ten d            | uly 20: | 17     |       |     |      |               |    | Bachelo:  | of Engi  | mering  |              |                 |
|             | 1               |        | Computer so              |            |       |        |     | GY , HANG   | STORE  |       |      |       |        |       |        |         |                  |         |        |       |     |      |               |    | SM        |          |         |              |                 |
|             | H               |        | Subjects and             |            | MATER |        |     | CS42        | 350    | 25.43 |      | Inc   | saa    |       | 175    | 745     | 150              | 5.7.4   | 150    | SL47  |     | 1508 | T 40          |    | C5        |          |         |              |                 |
|             | 11-             | 1      |                          |            |       |        |     |             |        |       |      |       |        |       | 3.71   |         | L.               | 4.65    | 132    | a Day |     | 1000 | 1.40          |    | 13MAIDIP4 | TOTOL    |         |              |                 |
|             | 11              | - 1    | NEW                      | GL.        | Gf.   |        | GL. | GP          | GI.    | GP    |      | CL    | GP     |       | 193.   | (42     | G1.              | GP.     | GI.    | GP    |     | GI.  | $\mathbf{GP}$ |    | GI. GP    | Point    | Credit: | ZGEV         |                 |
|             | 11-             |        | 1301202025               | Ţ          | O     | Ab     | E   | 9           | r .    | O     | 2.12 | 1     | U      | filtr | E      | 0 15    | F                | 0       | F      | 0     | Ab  | r    | o .           | Ab |           | 16       | 28      | 0.57         |                 |
|             | 1               | 1      | 42017302023              | 3          | 0     | Ab     | C   | 6           | r      | O     | At   | F.    | D      | 1120  | E      | O       | r                | 0       | F.     | 0     | Ab  | F    | 0             | Ab |           | 21       | 28      | 0.46         | 1               |
|             | G               |        | 15N14C5921               | <u>r</u> . | t     |        | E   | ο ,         | Ľ      | υ     | Ab   | F     | U      | A32   | E      | 0       | r                | O       | F      | 0     | Atz | F.   | е .           | Ab |           | 0        | 28      | u. ac        |                 |
|             | - 11            |        | 45N14C5U71               | <u>r</u> . | u     |        | E   | 9           | Ĩ      | U     |      | ľ     | U      | Ara   | E      | u       | E                | U       | E.     | U     | Ab  | r    | U             |    |           | 15       | 23      | 0.57         |                 |
|             | 1 E             |        | 45N14C5729               | C          | 6     |        | T.  | 0           | В      | 7     |      | В     | 7      |       | F      | a ·     | E                | 9       | D      | 5     |     | Sŧ   | 10            |    |           | 120      | 2.8     | 4.50         |                 |
|             | 11-             |        | 15N14C5747               | D          | 5     |        | 13  | 7           | D      | 5     |      | D     | 5      |       | C      | E       | C                | 6       | V      | 6     |     | В    | 7             |    |           | 166      | 28      | 5.93-        |                 |
|             | 1-              |        | 45N14CS7S1               | <u>r</u>   | U     | VÞ     | E   | 4           | C      | 6     |      | D     | 5      |       | E      | Ü       | E                | O Ab    | £      | U     | Ab  | £    | O             | Ab |           | . 60     | 28      | 2.14         |                 |
|             | 11-             |        | 45N15C5002<br>45N15C5003 | C          | 6     |        | C   | 6           | C      | 6     |      | D     | 5      |       | £)     | 5       | C                | 6       | 54     | 10    |     | A.   | e             |    |           | 177      | 28      | 6.14-        |                 |
|             | 11-             | 1      | 45N15C5004               | E.<br>D    | 5     |        | Ē.  | 0           | E      | 9     |      | D     | 5      |       | .£     | 0       | E                | 4       | ĸ      | 9     |     | В    | 7             |    |           | 90       | Z8      | 3.21         |                 |
|             | 11-             |        | 13N15G5005               | E          | 0     | 1.b    | E   | D<br>O      | В      | 7     |      | E     | 4      |       | £      | 4       | F                | Ü       | B      | 7     |     | A    | 8             |    |           | 116      | 28      | 3.93         |                 |
|             | 11-             |        | 45N3.5C5006              | В          | 7     | 2.07   | i.  | i) 107<br>E | ŗ      |       | Ab   | F     | 0      | MD.   | E      | () JA32 | <u>r</u>         | ó vp    | E      | 0     | Ab  | F    |               | AD |           | Ü        | 28      | u.au         |                 |
| 4           | 11-             | -      | 45N15C3007               | Б          | 7     |        | C   | 6           | S<br>B | 9     |      | c     | 6      | 100   | A      | 8       | A                | 8       | 5+     | 10    |     | 5+   | 1.0           |    |           | 2.2      |         | 8.00-        | -               |
| Barrier St. | 14              |        | 43N15C5008               | r          | ú     |        | r   | 0           | E      | 9     |      | E,    | e<br>e | Ab    | D      | 5       | C                | . 6     | E      | 7     |     | 3    | 9             |    |           | 17       |         | 6.14         | •               |
|             |                 |        | 45N15C5010               | Ē          | 0     |        | E   | 4           | c      | 6     |      | F     | 0      | AD    | £      | 9       | E                | O       | E      | 9     |     | E    | 4             |    |           | 32       | -       | 1.14         |                 |
|             |                 |        | 110505111                | _          | 6     |        | 25  | 7           | _      | 6     |      | r     | 5      |       | E.     | 5       | E                | 4       | 5<br>5 | 9     |     | C    | 6             |    |           | 10       |         | 3.64         |                 |
| 3           |                 |        | \$5N15C5015              | 5          | 9     |        | A.  | в           | 5      | 9     |      | r.    | 5      |       | C.     | 6       | C                | 5       | 5      | 9     |     | 5+   | 2.0           |    |           | 15       |         | 6.50         |                 |
|             | 1               |        | \$5W1505010              | ŗ          |       |        | E   | 4           | E      | 9     |      | E.    | 4      |       | r      | 8       | E                | 5       | D<br>D | 5     |     | 2.4  | 10            |    |           | 22       |         | 7,93         |                 |
|             | -               | 1      | 15N35C5016               | A.         | U     |        | D   | 5           | A.     | ь     |      | c ·   | 6      |       | ÷.     | e       |                  | 5       | 5      | 9     |     | 5+   | -             |    |           | 81       |         | 3.07         |                 |
|             | 1               | 1.     | 15N15G3019               | r.         | g     |        | D   | 5           | c      | 6     |      | c     | 6      |       | В      | 7       | c                | 6       | 3      | 9     |     | A    | 1.0<br>6      |    |           | 19       |         | 6.93         |                 |
|             | 11-             | P 4    | 1701505019               | D          | 5     |        | E.  | 2           | E      | 1     |      | Ľ.    | U      |       | E      | e       | E                | 4       | n      | 7     |     | D    | 5             |    |           | 17       |         | 6.07         |                 |
|             | ĮΣ              | Page 3 | 45H15C5030               | A          | 8     |        | C   | 6           | В      | 7     |      | c     | 6      |       | c      | 6       | C                | 6       | 3      | 9     |     | 5    | 9             |    |           | 9        |         | 3.29         |                 |
|             | N               | 1      | 15N L5C50Z1              | D          | 2     |        | E   | 4           | в      | 7     |      | E     | D      |       | 2      | 4       | c                | 6       | S      | 9     |     | 54   | 1.0           |    |           | -        |         | 6.06         |                 |
| Land the    | 11-             |        | 15M LDC 5022             | P.         | ŧ     |        | 13  | 7           | В      | 7     |      | c     | 6      |       | В      | 7       | C:               | 6       | 54     | 10    |     | 5+   | 3.0           |    |           | 14       |         | 5.07         |                 |
|             | 11-             | 1      | 45N15C5823               | A          | 8     |        | 15  | 7           | D      | 5     |      | r     | 4      |       | D      | 5       | c                | . e     | fi     | 7     |     | В    | 7             |    |           | 1        |         | 7.29<br>6.00 |                 |
|             | 11-             | 1      | 1501555534               | A          | t     |        | 15  | 7           | P.     | ts    |      | .e.   | 5      |       | ٨      | 8       | E                | 7       | 5+     | 1.0   |     | 54   | 3.0           |    |           | 2:       |         |              |                 |
|             | -               |        | 4TM LDCDDZD              | A          | 5     |        | I.  | 7           | A      | В     |      | D,    | 5      |       | D      | 3       | D                | 5       | 5+     | 3.0   |     | 24   | 10            |    |           | 1        |         |              |                 |
|             | H-              |        | 43H 15C3026              | A          | b     |        | 10  | 5           | A      | 12    |      | ×     | 7      |       | Ð      | 5       | n                | 7       | 5      | 9     |     | 5    | 9             |    |           | . 1      | -       |              |                 |
|             | 111             |        | 100100000                | A          | ti    |        | E   | 4           | A      | 5     |      | C     | 6      |       | E      | 4       | в                | 7       | .5+    | 10    |     | s    | 9             |    |           |          | 56 Zt   |              |                 |
|             | IE              |        | 45M 45G50E9              | D          | 5     |        | D   | 5           | C      | e.    |      | r     | 2      |       | C      | ¢.      | C                | 6       | r.     | 9     |     | c    | 6             |    |           |          | 16 Z7   |              |                 |
| E Sparred   | 11              | 1      | 15111505931              | Þ          | 5     |        | IJ  | 7           | 13     | 7     |      | 11    | 5      |       | 5      | 3       | $\boldsymbol{v}$ | 5       | В      | 7     |     | D    | 23            |    |           |          | 56 21   |              |                 |
|             | 71414           |        | seember nee              | в          | 7     |        | D   | 5           | В      | 7     |      | P     | 7      |       | C      | 6       | В                | 7       | 15     | 7     |     | 5    | 9             |    |           |          | 68 23   |              |                 |
|             | 4               |        | 45M19C2033               | B          | 7     |        | C   | ь           | r      | 7     |      | U     | 7      |       | Ç      | હ       | 15               | 7       | 5      | 9     |     | 5    | . 9           |    |           |          | 56 Z    |              |                 |
|             | L1 <sup>△</sup> | 1      | 1091000001               | в          | 7     |        | B   | 7           | P.     | U     |      | C:    | 6      |       | C      | 8       | C                | 6       | 54     | 20    |     | 5+   | 2.0           |    |           |          | 00 Z    |              |                 |
|             | 1/2             |        | 159 1505035              | E          | 9     |        | E   | 4           | C      | 6     |      | Y     | Ð      |       | P2     | 4       | A                | 8       | D      | 5     |     | A    | ย             |    |           |          | 30 Z    |              |                 |
| * ( )       | -               | 1      | 9200200000               | C          | G:    |        | c   | 6           | D      | 7     |      | C     | 6      |       | ĸ      | 9       | E                | 4       | A      | b     |     | C    | 5             |    |           |          | 60 Z    |              |                 |
| 154         | 4               |        | 45N 6505037              | A.         | ti    |        | D   | 5           | E      | 4     |      | D     | 5      |       | Α      | 8       | c                | 6       | - 5+   | 10    | _   | 5+   | 30            |    |           |          | 84 2    |              |                 |
|             | 4               | İ      | 15012505936              | p          | 7     |        | С   | 6           | c      | 6     |      | ₹.    | 4      |       | C      | ø       | C                | 8.      | F      | U     | _   | A    | В             |    |           |          | .56 Z   |              |                 |
|             | 1-              |        | 45W 72C2023              | e.         | ಕ     |        | B   | 7           | 5      | 5     |      | M     | 7      |       | C      | 6       | c                | 6       | 5+     | .10   |     | 5    | 9             |    |           |          | 3.0 2   |              | io —            |
|             | -               | 1,     | 4SM USGSD40              | A          | ь     |        | C   | 6           | В      | 7     |      | c     | 6      |       | D      | 5       | ы                | 7       | 2+     | 10    |     | A    | Б             |    |           |          | 92 7    |              | 15-             |
|             | 1               | 1      | 4591505941               | P.         | ti    |        | E   | 4           | A      | 5     |      | D     | 5      |       | c      | 6       | A                | 8       | 5+     | 10    |     | 5+   | 10            |    |           |          |         |              | 10 =            |
|             | 5               | -      | 45N15C3013               |            | 0     |        | E   | 0           | E      | 4     |      | r.    | 0      |       | £      | 9       | E                | 4       | D      | 5     |     | E    | 0             |    |           |          | 47 7    | * ASSILVA    | mas             |
|             | ī               | ĺ      |                          | _          | -     |        | =   | -           | -      | -     |      | -     | •      |       | -      |         | -                | *       | 5      | 3     |     | ==   | · ·           |    |           |          | R       | egistrar     | Evaluation      |
| X2 0 14     | -               | -      |                          |            |       |        |     |             |        |       |      |       |        |       |        |         |                  |         |        |       |     |      |               |    |           |          | Visves  | raraya Techn | ological United |