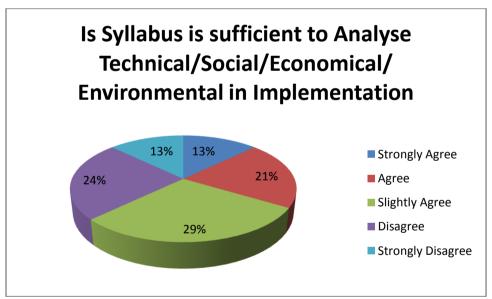

ivasgroup@rediffmail.com





The earlier syllabus so much of lapses is overcome through the current CBCS scheme. So that students can phase the challenges of real time situations.



The only superficial knowledge is provided in the earlier syllabus. The current syallbus is framed in such a way that the in depth knowledge regarding the subjects can be thought of.



[Recognized by AICTE, New Delhi and COA, New Delhi Affiliated to Visvesvaraya Technological University, Belagavi]
A.O.: Hotel Srinivas Building, G H S Road, Mangaluru- 575 001
Ph:(0824)-2425966, 2421566, Fax: (0824)-2442766
E-mail:raghmegh@rediffmail.com, srinivasgroup@rediffmail.com





The coverage of syllabus is not up to the mark. The authroigies of the college is taken all the initiatives to makeup the course upto 90%.



The earlier syllabus problems can be overcome by the present syllabus so that student's can analyse in whatever the area they have studied.



[Recognized by AICTE, New Delhi and COA, New Delhi Affiliated to Visvesvaraya Technological University, Belagavi]
A.O.: Hotel Srinivas Building, G H S Road, Mangaluru- 575 001
Ph:(0824)-2425966, 2421566, Fax: (0824)-2442766
E-mail:raghmegh@rediffmail.com, srinivasgroup@rediffmail.com





The college has taken all the initiative to improve the overall rating yearwise.



[Recognized by AICTE, New Delhi and COA, New Delhi Affiliated to Visvesvaraya Technological University, Belagavi]
A.O.: Hotel Srinivas Building, G H S Road, Mangaluru- 575 001
Ph:(0824)-2425966, 2421566, Fax: (0824)-2442766
E-mail:raghmegh@rediffmail.com, srinivasgroup@rediffmail.