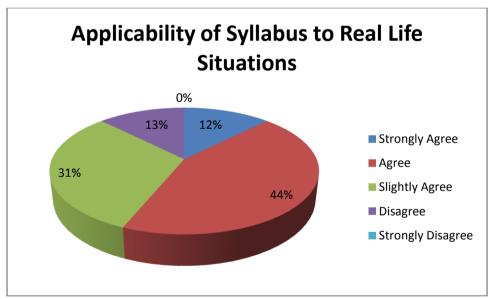

SRINIVAS INSTITUTE OF TECHNOLOGY, MANGALURU DEPARTMENT OF \_\_Computer Science and Engineering\_

CLASS: \_\_IV\_A\_ (ODD/EVEN\_\_\_\_EVEN\_\_\_)

SUB CODE : \_15cs44\_ SUB. NAME: \_MICROPROCESSORS AND MICROCONTROLLERS\_\_\_