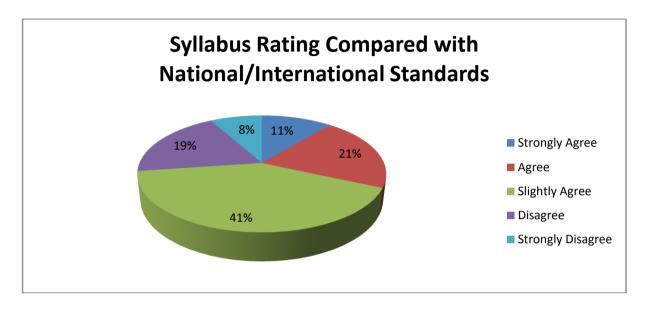

# <u>DIRECT ASSESSMENT</u> (UNIVERSITY RESULT SHEETS) (4 Semester -July 2017 Exam-CBCS)

|             | C 3.            |        |                          |            |       |        |     | V           | [SV]   | zsv   |      |       |        |       |        | odre    |                  |         |        |       |     | et.a | G/AV          | II |           | 12 PEC 2 | 017 D   | , utda       | 4 scl. 11       |
|-------------|-----------------|--------|--------------------------|------------|-------|--------|-----|-------------|--------|-------|------|-------|--------|-------|--------|---------|------------------|---------|--------|-------|-----|------|---------------|----|-----------|----------|---------|--------------|-----------------|
|             | _               | 9      |                          |            |       |        |     |             |        |       | PP   | (OAL) | CIC    | HAL   | BELB   | ULT SI  | REET             | ( CBC   | 8 80   | HEM   | E ) |      |               |    |           |          | K       |              | *               |
|             | 10              |        | BRINIVAD IN              | CT (T1)    | TF 61 | e mm.c |     |             |        |       |      |       |        | eto F | one th | Semes.  | ten d            | uly 20: | 17     |       |     |      |               |    | Bachelo:  | of Engi  | mering  |              |                 |
|             | 1               |        | Computer so              |            |       |        |     | GY , HANG   | STORE  |       |      |       |        |       |        |         |                  |         |        |       |     |      |               |    | SM        |          |         |              |                 |
|             | H               |        | Subjects and             |            | MATER |        |     | CS42        | 350    | 25.43 |      | Inc   | saa    |       | 175    | 745     | 150              | 5.7.4   | 150    | SL47  |     | 1508 | T 40          |    | C5        |          |         |              |                 |
|             | 11-             | 1      |                          |            |       |        |     |             |        |       |      |       |        |       | 3.71   |         | L.               | 4.65    | 132    | a Day |     | 1000 | 1.40          |    | 13MAIDIP4 | TOTOL    |         |              |                 |
|             | 11              | - 1    | NEW                      | GL.        | Gf.   |        | GL. | GP          | GI.    | GP    |      | CL    | GP     |       | 193.   | (42     | G1.              | GP.     | GI.    | GP    |     | GI.  | $\mathbf{GP}$ |    | GI. GP    | Point    | Credit: | ZGEV         |                 |
|             | 11-             |        | 1301202025               | Ţ          | O     | Ab     | E   | 9           | r .    | O     | 2.12 | 1     | U      | filtr | E      | 0 15    | F                | 0       | F      | 0     | Ab  | r    | o .           | Ab |           | 16       | 28      | 0.57         |                 |
|             | 1               | 1      | 42017302023              | 3          | 0     | Ab     | C   | 6           | r      | O     | At   | F.    | D      | 1120  | E      | O       | r                | 0       | F.     | 0     | Ab  | F    | 0             | Ab |           | 21       | 28      | 0.46         | 1               |
|             | G               |        | 15N14C5921               | <u>r</u> . | t     |        | E   | ο ,         | Ľ      | υ     | Ab   | F     | U      | A32   | E      | 0       | r                | O       | F      | 0     | Atz | F.   | е .           | Ab |           | 0        | 28      | u. ac        |                 |
|             | - 11            |        | 45N14C5U71               | <u>r</u> . | u     |        | E   | 9           | Ĩ      | U     |      | ľ     | U      | Ara   | E      | u       | E                | U       | E.     | U     | Ab  | r    | U             |    |           | 15       | 23      | 0.57         |                 |
|             | 1 E             |        | 45N14C5729               | C          | 6     |        | T.  | 0           | В      | 7     |      | В     | 7      |       | F      | a ·     | E                | 9       | D      | 5     |     | Sŧ   | 10            |    |           | 120      | 2.8     | 4.50         |                 |
|             | 11-             |        | 15N14C5747               | D          | 5     |        | 13  | 7           | D      | 5     |      | D     | 5      |       | C      | E       | C                | 6       | V      | 6     |     | В    | 7             |    |           | 166      | 28      | 5.93-        |                 |
|             | 1-              |        | 45N14CS7S1               | <u>r</u>   | U     | VÞ     | E   | 4           | C      | 6     |      | D     | 5      |       | E      | Ü       | E                | O Ab    | £      | U     | Ab  | £    | O             | Ab |           | . 60     | 28      | 2.14         |                 |
|             | 11-             |        | 45N15C5002<br>45N15C5003 | C          | 6     |        | C   | 6           | C      | 6     |      | D     | 5      |       | £)     | 5       | C                | 6       | 54     | 10    |     | A.   | e             |    |           | 177      | 28      | 6.14-        |                 |
|             | 11-             | 1      | 45N15C5004               | E.<br>D    | 5     |        | Ē.  | 0           | E      | 9     |      | D     | 5      |       | .£     | 0       | E                | 4       | ĸ      | 9     |     | В    | 7             |    |           | 90       | Z8      | 3.21         |                 |
|             | 11-             |        | 13N15G5005               | E          | 0     | 1.b    | E   | D<br>O      | В      | 7     |      | E     | 4      |       | £      | 4       | F                | Ü       | B      | 7     |     | A    | 8             |    |           | 116      | 28      | 3.93         |                 |
|             | 11-             |        | 45N3.5C5006              | В          | 7     | 2.07   | i.  | i) 107<br>E | ŗ      |       | Ab   | F     | 0      | MD.   | E      | () JA32 | <u>r</u>         | ó vp    | E      | 0     | Ab  | F    |               | AD |           | Ü        | 28      | u.au         |                 |
| 4           | 11-             | -      | 45N15C3007               | Б          | 7     |        | C   | 6           | S<br>B | 9     |      | c     | 6      | 100   | A      | 8       | A                | 8       | 5+     | 10    |     | 5+   | 1.0           |    |           | 2.2      |         | 8.00-        | -               |
| Barrier St. | 14              |        | 43N15C5008               | r          | ú     |        | r   | 0           | E      | 9     |      | E,    | e<br>e | Ab    | D      | 5       | C                | . 6     | E      | 7     |     | 3    | 9             |    |           | 17       |         | 6.14         | •               |
|             |                 |        | 45N15C5010               | Ē          | 0     |        | E   | 4           | c      | 6     |      | F     | 0      | AD    | £      | 9       | E                | O       | E      | 9     |     | E    | 4             |    |           | 32       | -       | 1.14         |                 |
|             |                 |        | 110505111                | _          | 6     |        | 25  | 7           | _      | 6     |      | r     | 5      |       | E.     | 5       | E                | 4       | 5<br>5 | 9     |     | C    | 6             |    |           | 10       |         | 3.64         |                 |
| 3           |                 |        | \$5N15C5015              | 5          | 9     |        | A.  | в           | 5      | 9     |      | r.    | 5      |       | C.     | 6       | C                | 5       | 5      | 9     |     | 5+   | 2.0           |    |           | 15       |         | 6.50         |                 |
|             | 1               |        | \$5W1505010              | ŗ          |       |        | E   | 4           | E      | 9     |      | E.    | 4      |       | r      | 8       | E                | 5       | D<br>D | 5     |     | 2.4  | 10            |    |           | 22       |         | 7,93         |                 |
|             | -               | 1      | 15N35C5016               | A.         | U     |        | D   | 5           | A.     | ь     |      | c ·   | 6      |       | ÷.     | e       |                  | 5       | 5      | 9     |     | 5+   | -             |    |           | 81       |         | 3.07         |                 |
|             | 1               | 1.     | 15N15G3019               | r.         | g     |        | D   | 5           | c      | 6     |      | c     | 6      |       | В      | 7       | c                | 6       | 3      | 9     |     | A    | 1.0<br>6      |    |           | 19       |         | 6.93         |                 |
|             | 11-             | P 4    | 1701505019               | D          | 5     |        | E.  | 2           | E      | 1     |      | Ľ.    | U      |       | E      | e       | E                | 4       | n      | 7     |     | D    | 5             |    |           | 17       |         | 6.07         |                 |
|             | ĮΣ              | Page 3 | 45H15C5030               | A          | 8     |        | C   | 6           | В      | 7     |      | c     | 6      |       | c      | 6       | C                | 6       | 3      | 9     |     | 5    | 9             |    |           | 9        |         | 3.29         |                 |
|             | N               | 1      | 15N L5C50Z1              | D          | 2     |        | E   | 4           | в      | 7     |      | E     | D      |       | 2      | 4       | c                | 6       | S      | 9     |     | 54   | 1.0           |    |           | -        |         | 6.06         |                 |
| Land the    | 11-             |        | 15M LDC 5022             | P.         | ŧ     |        | 13  | 7           | В      | 7     |      | c     | 6      |       | В      | 7       | C:               | 6       | 54     | 10    |     | 5+   | 3.0           |    |           | 14       |         | 5.07         |                 |
|             | 11-             | 1      | 45N15C5823               | A          | 8     |        | 15  | 7           | D      | 5     |      | r     | 4      |       | D      | 5       | c                | . e     | fi     | 7     |     | В    | 7             |    |           | 1        |         | 7.29<br>6.00 |                 |
|             | 11-             | 1      | 1501555534               | A          | t     |        | 15  | 7           | P.     | ts    |      | .e.   | 5      |       | ٨      | 8       | E                | 7       | 5+     | 1.0   |     | 54   | 3.0           |    |           | 2:       |         |              |                 |
|             | -               |        | 4TM LDCDDZD              | A          | 5     |        | I.  | 7           | A      | В     |      | D,    | 5      |       | D      | 3       | D                | 5       | 5+     | 3.0   |     | 24   | 10            |    |           | 1        |         |              |                 |
|             | H-              |        | 43H 15C3026              | A          | b     |        | 10  | 5           | A      | 12    |      | ×     | 7      |       | Ð      | 5       | n                | 7       | 5      | 9     |     | 5    | 9             |    |           | . 1      | -       |              |                 |
|             | 111             |        | 100100000                | A          | ti    |        | E   | 4           | A      | 5     |      | C     | 6      |       | E      | 4       | в                | 7       | .5+    | 10    |     | s    | 9             |    |           |          | 56 Zt   |              |                 |
|             | IE              |        | 45M 45G50E9              | D          | 5     |        | D   | 5           | C      | e.    |      | r     | 2      |       | C      | ¢.      | C                | 6       | r.     | 9     |     | c    | 6             |    |           |          | 16 Z7   |              |                 |
| E Sparred   | 11              | 1      | 15111505931              | Þ          | 5     |        | IJ  | 7           | 13     | 7     |      | 11    | 5      |       | 5      | 3       | $\boldsymbol{v}$ | 5       | В      | 7     |     | D    | 23            |    |           |          | 56 21   |              |                 |
|             | 71414           |        | seember nee              | в          | 7     |        | D   | 5           | В      | 7     |      | P     | 7      |       | C      | 6       | В                | 7       | 15     | 7     |     | 5    | 9             |    |           |          | 68 23   |              |                 |
|             | 4               |        | 45M19C2033               | B          | 7     |        | C   | ь           | r      | 7     |      | U     | 7      |       | Ç      | હ       | 15               | 7       | 5      | 9     |     | 5    | . 9           |    |           |          | 56 Z    |              |                 |
|             | L1 <sup>△</sup> | 1      | 1091000001               | в          | 7     |        | B   | 7           | P.     | U     |      | C:    | 6      |       | C      | 8       | C                | 6       | 54     | 20    |     | 5+   | 2.0           |    |           |          | 00 Z    |              |                 |
|             | 1/2             |        | 159 1505035              | E          | 9     |        | E   | 4           | C      | 6     |      | Y     | Ð      |       | P2     | 4       | A                | 8       | D      | 5     |     | A    | ย             |    |           |          | 30 Z    |              |                 |
| * ( )       | -               | 1      | 9200200000               | C          | G:    |        | c   | 6           | D      | 7     |      | C     | 6      |       | ĸ      | 9       | E                | 4       | A      | b     |     | C    | 5             |    |           |          | 60 Z    |              |                 |
| 154         | 4               |        | 45N 6505037              | A.         | ti    |        | D   | 5           | E      | 4     |      | D     | 5      |       | Α      | 8       | c                | 6       | - 5+   | 10    | _   | 5+   | 30            |    |           |          | 84 2    |              |                 |
|             | 4               | İ      | 15012505936              | p          | 7     |        | С   | 6           | c      | 6     |      | ₹.    | 4      |       | C      | ø       | C                | 8.      | F      | U     | _   | A    | В             |    |           |          | .56 Z   |              |                 |
|             | 1-              |        | 45W 72C2023              | e.         | ಕ     |        | B   | 7           | 5      | 5     |      | M     | 7      |       | C      | 6       | c                | 6       | 5+     | .10   |     | 5    | 9             |    |           |          | 3.0 2   |              | io —            |
|             | -               | 1,     | 4SM USGSD40              | A          | ь     |        | C   | 6           | В      | 7     |      | c     | 6      |       | D      | 5       | ы                | 7       | 2+     | 10    |     | A    | Б             |    |           |          | 92 7    |              | 15-             |
|             | 1               | 1      | 4591505941               | P.         | ti    |        | E   | 4           | A      | 5     |      | D     | 5      |       | c      | 6       | A                | 8       | 5+     | 10    |     | 5+   | 10            |    |           |          |         |              | 10 =            |
|             | 5               | -      | 45N15C3013               |            | 0     |        | E   | 0           | E      | 4     |      | r.    | 0      |       | £      | 9       | E                | 4       | D      | 5     |     | E    | 0             |    |           |          | 47 7    | * ASSILVA    | mas             |
|             | ī               | ĺ      |                          | _          | -     |        | =   | -           | -      | -     |      | -     | •      |       | -      |         | -                | *       | 5      | 3     |     | ==   | · ·           |    |           |          | R       | egistrar     | Evaluation      |
| X2 0 14     | -               | -      |                          |            |       |        |     |             |        |       |      |       |        |       |        |         |                  |         |        |       |     |      |               |    |           |          | Visves  | raraya Techn | ological United |