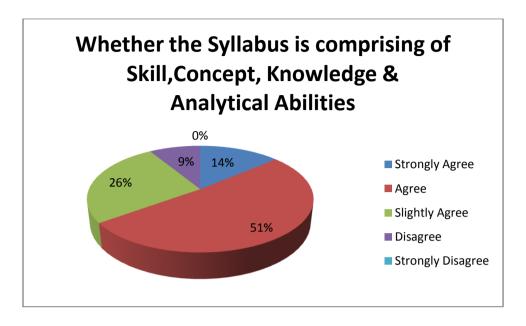

SRINIVAS INSTITUTE OF TECHNOLOGY, MANGALURU DEPARTMENT OF \_\_Computer Science and Engineering\_

CLASS: \_\_IV\_A\_ (ODD/EVEN\_\_\_\_EVEN\_\_\_)

SUB CODE : \_15cs44\_ SUB. NAME: \_MICROPROCESSORS AND MICROCONTROLLERS\_\_\_