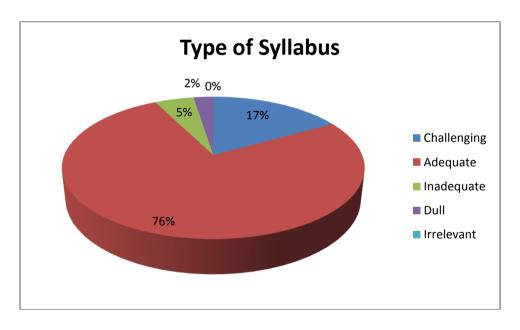

SRINIVAS INSTITUTE OF TECHNOLOGY, MANGALURU DEPARTMENT OF \_\_Computer Science and Engineering\_

CLASS: \_\_IV\_A\_ (ODD/EVEN\_\_\_\_EVEN\_\_\_)

SUB CODE : \_15cs44\_ SUB. NAME: \_MICROPROCESSORS AND MICROCONTROLLERS\_\_\_