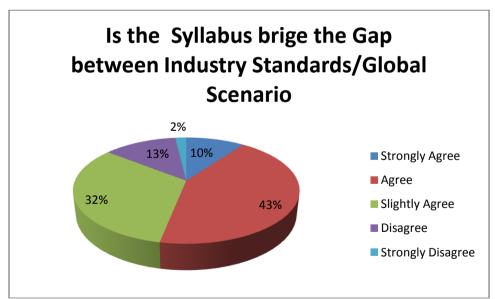

SRINIVAS INSTITUTE OF TECHNOLOGY, MANGALURU DEPARTMENT OF \_\_Computer Science and Engineering\_

CLASS: \_\_IV\_A\_ (ODD/EVEN\_\_\_\_EVEN\_\_\_)

SUB CODE : \_15cs44\_ SUB. NAME: \_MICROPROCESSORS AND MICROCONTROLLERS\_\_\_