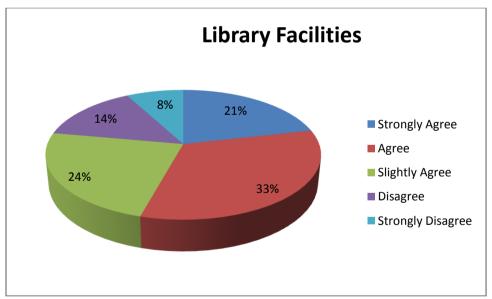

# <u>DIRECT ASSESSMENT</u> (UNIVERSITY RESULT SHEETS) (4 Semester -July 2017 Exam-CBCS)

|             | C 3.            |        |                          |            |       |        |     | V           | [SV]   | zsv   |      |       |        |       |        | odre    |                  |         |        |       |     | et.a | G/AV          | II |           | 12 PEC 2 | 017 D   | , utda       | 4 scl. 11       |
|-------------|-----------------|--------|--------------------------|------------|-------|--------|-----|-------------|--------|-------|------|-------|--------|-------|--------|---------|------------------|---------|--------|-------|-----|------|---------------|----|-----------|----------|---------|--------------|-----------------|
|             | _               | 9      |                          |            |       |        |     |             |        |       | PP   | (OAL) | CIC    | HAL   | BELB   | ULT SI  | REET             | ( CBC   | 8 80   | HEM   | E ) |      |               |    |           |          | K       |              | *               |
|             | 10              |        | BRINIVAD IN              | CT (T1)    | TF 61 | e mm.c |     |             |        |       |      |       |        | eto F | one th | Semes.  | ten d            | uly 20: | 17     |       |     |      |               |    | Bachelo:  | of Engi  | mering  |              |                 |
|             | 1               |        | Computer so              |            |       |        |     | GY , HANG   | STORE  |       |      |       |        |       |        |         |                  |         |        |       |     |      |               |    | SM        |          |         |              |                 |
|             | H               |        | Subjects and             |            | MATER |        |     | CS42        | 350    | 25.43 |      | Inc   | saa    |       | 175    | 745     | 150              | 5.7.4   | 150    | SL47  |     | 1508 | T 40          |    | C5        |          |         |              |                 |
|             | 11-             | 1      |                          |            |       |        |     |             |        |       |      |       |        |       | 3.71   |         | L.               | 4.65    | 132    | a Day |     | 1000 | 1.40          |    | 13MAIDIP4 | TOTOL    |         |              |                 |
|             | 11              | - 1    | NEW                      | GL.        | Gf.   |        | GL. | GP          | GI.    | GP    |      | CL    | GP     |       | 193.   | (42     | G1.              | GP.     | GI.    | GP    |     | GI.  | $\mathbf{GP}$ |    | GI. GP    | Point    | Credit: | ZGEV         |                 |
|             | 11-             |        | 1301202025               | Ţ          | O     | Ab     | E   | 9           | r .    | O     | 2.12 | 1     | U      | filtr | E      | 0 15    | F                | 0       | F      | 0     | Ab  | r    | o .           | Ab |           | 16       | 28      | 0.57         |                 |
|             | 1               | 1      | 42017302023              | 3          | 0     | Ab     | C   | 6           | r      | O     | At   | F.    | D      | 1120  | E      | O       | r                | 0       | F.     | 0     | Ab  | F    | 0             | Ab |           | 21       | 28      | 0.46         | 1               |
|             | G               |        | 15N14C5921               | <u>r</u> . | t     |        | E   | ο ,         | Ľ      | υ     | Ab   | F     | U      | A32   | E      | 0       | r                | O       | F      | 0     | Atz | F.   | е .           | Ab |           | 0        | 28      | u. ac        |                 |
|             | - 11            |        | 45N14C5U71               | <u>r</u> . | u     |        | E   | 9           | Ĩ      | U     |      | ľ     | U      | Ara   | E      | u       | E                | U       | E.     | U     | Ab  | r    | U             |    |           | 15       | 23      | 0.57         |                 |
|             | 1 E             |        | 45N14C5729               | C          | 6     |        | T.  | 0           | В      | 7     |      | В     | 7      |       | F      | a ·     | E                | 9       | D      | 5     |     | Sŧ   | 10            |    |           | 120      | 2.8     | 4.50         |                 |
|             | 11-             |        | 15N14C5747               | D          | 5     |        | 13  | 7           | D      | 5     |      | D     | 5      |       | C      | E       | C                | 6       | V      | 6     |     | В    | 7             |    |           | 166      | 28      | 5.93-        |                 |
|             | 1-              |        | 45N14CS7S1               | <u>r</u>   | U     | VÞ     | E   | 4           | C      | 6     |      | D     | 5      |       | E      | Ü       | E                | O Ab    | £      | U     | Ab  | £    | O             | Ab |           | . 60     | 28      | 2.14         |                 |
|             | 11-             |        | 45N15C5002<br>45N15C5003 | C          | 6     |        | C   | 6           | C      | 6     |      | D     | 5      |       | £)     | 5       | C                | 6       | 54     | 10    |     | A.   | e             |    |           | 177      | 28      | 6.14-        |                 |
|             | 11-             | 1      | 45N15C5004               | E.<br>D    | 5     |        | Ē.  | 0           | E      | 9     |      | D     | 5      |       | .£     | 0       | E                | 4       | ĸ      | 9     |     | В    | 7             |    |           | 90       | Z8      | 3.21         |                 |
|             | 11-             |        | 13N15G5005               | E          | 0     | 1.b    | E   | D<br>O      | В      | 7     |      | E     | 4      |       | £      | 4       | F                | Ü       | B      | 7     |     | A    | 8             |    |           | 116      | 28      | 3.93         |                 |
|             | 11-             |        | 45N3.5C5006              | В          | 7     | 2.07   | i.  | i) 107<br>E | ŗ      |       | Ab   | F     | 0      | MD.   | E      | () JA32 | <u>r</u>         | ó vp    | E      | 0     | Ab  | F    |               | AD |           | Ü        | 28      | u.au         |                 |
| 4           | 11-             | -      | 45N15C3007               | Б          | 7     |        | C   | 6           | S<br>B | 9     |      | c     | 6      | 100   | A      | 8       | A                | 8       | 5+     | 10    |     | 5+   | 1.0           |    |           | 2.2      |         | 8.00-        | -               |
| Barrier St. | 14              |        | 43N15C5008               | r          | ú     |        | r   | 0           | E      | 9     |      | E,    | e<br>e | Ab    | D      | 5       | C                | . 6     | E      | 7     |     | 3    | 9             |    |           | 17       |         | 6.14         | •               |
|             |                 |        | 45N15C5010               | Ē          | 0     |        | E   | 4           | c      | 6     |      | F     | 0      | AD    | £      | 9       | E                | O       | E      | 9     |     | E    | 4             |    |           | 32       | -       | 1.14         |                 |
|             |                 |        | 110505111                | _          | 6     |        | 25  | 7           | _      | 6     |      | r     | 5      |       | E.     | 5       | E                | 4       | 5<br>5 | 9     |     | C    | 6             |    |           | 10       |         | 3.64         |                 |
| 3           |                 |        | \$5N15C5015              | 5          | 9     |        | A.  | в           | 5      | 9     |      | r.    | 5      |       | C.     | 6       | C                | 5       | 5      | 9     |     | 5+   | 2.0           |    |           | 15       |         | 6.50         |                 |
|             | 1               |        | \$5W1505010              | ŗ          |       |        | E   | 4           | E      | 9     |      | E.    | 4      |       | r      | 8       | E                | 5       | D<br>D | 5     |     | 2.4  | 10            |    |           | 22       |         | 7,93         |                 |
|             | -               | 1      | 15N35C5016               | A.         | U     |        | D   | 5           | A.     | ь     |      | c ·   | 6      |       | ÷.     | e       |                  | 5       | 5      | 9     |     | 5+   | -             |    |           | 81       |         | 3.07         |                 |
|             | 1               | 1.     | 15N15G3019               | r.         | g     |        | D   | 5           | c      | 6     |      | c     | 6      |       | В      | 7       | c                | 6       | 3      | 9     |     | A    | 1.0<br>6      |    |           | 19       |         | 6.93         |                 |
|             | 11-             | P 4    | 1701505019               | D          | 5     |        | E.  | 2           | E      | 1     |      | Ľ.    | U      |       | E      | e       | E                | 4       | n      | 7     |     | D    | 5             |    |           | 17       |         | 6.07         |                 |
|             | ĮΣ              | Page 3 | 45H15C5030               | A          | 8     |        | C   | 6           | В      | 7     |      | c     | 6      |       | c      | 6       | C                | 6       | 3      | 9     |     | 5    | 9             |    |           | 9        |         | 3.29         |                 |
|             | N               | 1      | 15N L5C50Z1              | D          | 2     |        | E   | 4           | в      | 7     |      | E     | D      |       | 2      | 4       | c                | 6       | S      | 9     |     | 54   | 1.0           |    |           | -        |         | 6.06         |                 |
| Land the    | 11-             |        | 15M LDC 5022             | P.         | ŧ     |        | 13  | 7           | В      | 7     |      | c     | 6      |       | В      | 7       | C:               | 6       | 54     | 10    |     | 5+   | 3.0           |    |           | 14       |         | 5.07         |                 |
|             | 11-             | 1      | 45N15C5823               | A          | 8     |        | 15  | 7           | D      | 5     |      | r     | 4      |       | D      | 5       | c                | . e     | fi     | 7     |     | В    | 7             |    |           | 1        |         | 7.29<br>6.00 |                 |
|             | 11-             | 1      | 1501555534               | A          | t     |        | 15  | 7           | P.     | ts    |      | .e.   | 5      |       | ٨      | 8       | E                | 7       | 5+     | 1.0   |     | 54   | 3.0           |    |           | 2:       |         |              |                 |
|             | -               |        | 4TM LDCDDZD              | A          | 5     |        | I.  | 7           | A      | В     |      | D,    | 5      |       | D      | 3       | D                | 5       | 5+     | 3.0   |     | 24   | 10            |    |           | 1        |         |              |                 |
|             | H-              |        | 43H 15C3026              | A          | b     |        | 10  | 5           | A      | 12    |      | ×     | 7      |       | Ð      | 5       | n                | 7       | 5      | 9     |     | 5    | 9             |    |           | . 1      | -       |              |                 |
|             | 111             |        | 100100000                | A          | ti    |        | E   | 4           | A      | 5     |      | C     | 6      |       | E      | 4       | в                | 7       | .5+    | 10    |     | s    | 9             |    |           |          | 56 Zt   |              |                 |
|             | IE              |        | 45M 45G50E9              | D          | 5     |        | D   | 5           | C      | e.    |      | r     | 2      |       | C      | ¢.      | C                | 6       | r.     | 9     |     | c    | 6             |    |           |          | 16 Z7   |              |                 |
| E Sparred   | 11              | 1      | 15111505931              | Þ          | 5     |        | IJ  | 7           | 13     | 7     |      | 11    | 5      |       | 5      | 3       | $\boldsymbol{v}$ | 5       | В      | 7     |     | D    | 23            |    |           |          | 56 21   |              |                 |
|             | 71414           |        | seember nee              | в          | 7     |        | D   | 5           | В      | 7     |      | P     | 7      |       | C      | 6       | В                | 7       | 15     | 7     |     | 5    | 9             |    |           |          | 68 23   |              |                 |
|             | 4               |        | 45M19C2033               | B          | 7     |        | C   | ь           | r      | 7     |      | U     | 7      |       | Ç      | હ       | 15               | 7       | 5      | 9     |     | 5    | . 9           |    |           |          | 56 Z    |              |                 |
|             | L1 <sup>△</sup> | 1      | 1091000001               | в          | 7     |        | B   | 7           | P.     | U     |      | C:    | 6      |       | C      | 8       | C                | 6       | 54     | 20    |     | 5+   | 2.0           |    |           |          | 00 Z    |              |                 |
|             | 1/2             |        | 159 1505035              | E          | 9     |        | E   | 4           | C      | 6     |      | Y     | Ð      |       | P2     | 4       | A                | 8       | D      | 5     |     | A    | ย             |    |           |          | 30 Z    |              |                 |
| * ( )       | -               | 1      | 9200200000               | C          | G:    |        | c   | 6           | D      | 7     |      | C     | 6      |       | ĸ      | 9       | E                | 4       | A      | b     |     | C    | 5             |    |           |          | 60 Z    |              |                 |
| 154         | 4               |        | 45N 6505037              | A.         | ti    |        | D   | 5           | E      | 4     |      | D     | 5      |       | Α      | 8       | c                | 6       | - 5+   | 10    | _   | 5+   | 30            |    |           |          | 84 2    |              |                 |
|             | 4               | İ      | 15012505936              | p          | 7     |        | С   | 6           | c      | 6     |      | ₹.    | 4      |       | C      | ø       | C                | 8.      | F      | U     | _   | A    | В             |    |           |          | .56 Z   |              |                 |
|             | 1-              |        | 45W 72C2023              | e.         | ಕ     |        | B   | 7           | 5      | 5     |      | M     | 7      |       | C      | 6       | c                | 6       | 5+     | .10   |     | 5    | 9             |    |           |          | 3.0 2   |              | io —            |
|             | -               | 1,     | 4SM USGSD40              | A          | ь     |        | C   | 6           | В      | 7     |      | c     | 6      |       | D      | 5       | ы                | 7       | 2+     | 10    |     | A    | Б             |    |           |          | 92 7    |              | 15-             |
|             | 1               | 1      | 4591505941               | P.         | ti    |        | E   | 4           | A      | 5     |      | D     | 5      |       | c      | 6       | A                | 8       | 5+     | 10    |     | 5+   | 10            |    |           |          |         |              | 10 =            |
|             | 5               | -      | 45N15C3013               |            | 0     |        | E   | 0           | E      | 4     |      | r.    | 0      |       | £      | 9       | E                | 4       | D      | 5     |     | E    | 0             |    |           |          | 47 7    | * ASSILVA    | mas             |
|             | ī               | ĺ      |                          | _          | -     |        | =   | -           | -      | -     |      | -     | •      |       | -      |         | -                | *       | 5      | 3     |     | ==   | · ·           |    |           |          | R       | egistrar     | Evaluation      |
| X2 0 14     | -               | -      |                          |            |       |        |     |             |        |       |      |       |        |       |        |         |                  |         |        |       |     |      |               |    |           |          | Visves  | raraya Techn | ological United |