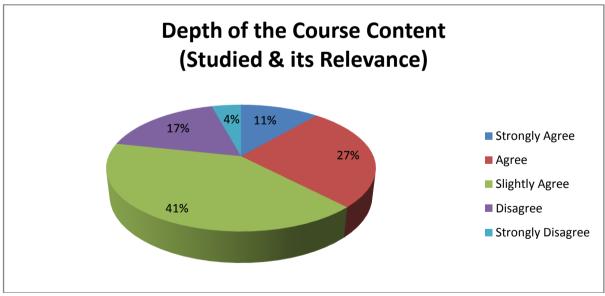

## **Action Taken Report 2013-18 (Student Feedback)**



Only 11% students are agreeing about the International standards of syllabus. College has taken the initiative to talk to BOS/BOE members of VTU to frame the syllabus as per the International standards.



Initiative has been taken to improve the learning values in terms of Soft skill classes.



[Recognized by AICTE, New Delhi and COA, New Delhi Affiliated to Visvesvaraya Technological University, Belagavi]
A.O.: Hotel Srinivas Building, G H S Road, Mangaluru- 575 001
Ph:(0824)-2425966, 2421566, Fax: (0824)-2442766
E-mail:raghmegh@rediffmail.com, srinivasgroup@rediffmail.com





The improvements in the syllabus to face the real life challenges are informed to the BOS members of the University to take initiatives towards the same.



As 11% of respondents are strongly agreeing on the depth of the course content and its relevance, still refinement is required and the same has been informed to the University authorities.



[Recognized by AICTE, New Delhi and COA, New Delhi Affiliated to Visvesvaraya Technological University, Belagavi]
A.O.: Hotel Srinivas Building, G H S Road, Mangaluru- 575 001
Ph:(0824)-2425966, 2421566, Fax: (0824)-2442766
E-mail:raghmegh@rediffmail.com, srinivasgroup@rediffmail.com





As per the above diagram, it clearly states that what ever studied is not suitable to cope up with present scenario. The subject should up-to-date with outside market. It is informed to the BOS/BOE members of the Unviersity.



The Social responsibility is coming down in the present studies. That is why we suggest