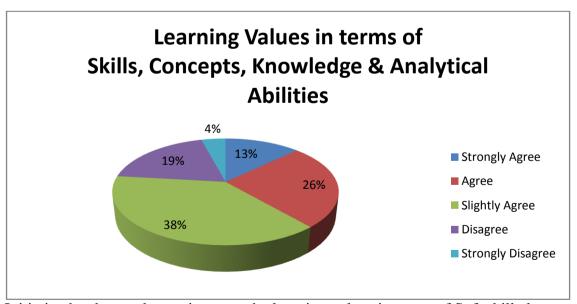

# <u>DIRECT ASSESSMENT</u> (UNIVERSITY RESULT SHEETS) (4 Semester -July 2017 Exam-CBCS)

|             | C 3.            |        |                          |            |       |        |     | V           | [SV]   | zsv   |      |       |        |       |        | odre    |                  |         |        |       |     | et.a | G/AV          | II |           | 12 PEC 2 | 017 D   | , utda       | 4 scl. 11       |
|-------------|-----------------|--------|--------------------------|------------|-------|--------|-----|-------------|--------|-------|------|-------|--------|-------|--------|---------|------------------|---------|--------|-------|-----|------|---------------|----|-----------|----------|---------|--------------|-----------------|
|             | _               | 9      |                          |            |       |        |     |             |        |       | PP   | (OAL) | CIC    | HAL   | BELB   | ULT SI  | REET             | ( CBC   | 8 80   | HEM   | E ) |      |               |    |           |          | K       |              | *               |
|             | 10              |        | BRINIVAD IN              | CT (T1)    | TF 61 | e mm.c |     |             |        |       |      |       |        | eto F | one th | Semes.  | ten d            | uly 20: | 17     |       |     |      |               |    | Bachelo:  | of Engi  | mering  |              |                 |
|             | 1               |        | Computer so              |            |       |        |     | GY , HANG   | STORE  |       |      |       |        |       |        |         |                  |         |        |       |     |      |               |    | SM        |          |         |              |                 |
|             | H               |        | Subjects and             |            | MATER |        |     | CS42        | 350    | 25.43 |      | Inc   | saa    |       | 175    | 745     | 150              | 5.7.4   | 150    | SL47  |     | 1508 | T 40          |    | C5        |          |         |              |                 |
|             | 11-             | 1      |                          |            |       |        |     |             |        |       |      |       |        |       | 3.71   |         | L.               | 4.65    | 132    | a Day |     | 1000 | 1.40          |    | 13MAIDIP4 | TOTOL    |         |              |                 |
|             | 11              | - 1    | NEW                      | GL.        | Gf.   |        | GL. | GP          | GI.    | GP    |      | CL    | GP     |       | 193.   | (42     | G1.              | GP.     | GI.    | GP    |     | GI.  | $\mathbf{GP}$ |    | GI. GP    | Point    | Credit: | ZGEV         |                 |
|             | 11-             |        | 1301202025               | Ţ          | O     | Ab     | E   | 9           | r .    | O     | 2.12 | 1     | U      | filtr | E      | 0 15    | F                | 0       | F      | 0     | Ab  | r    | o .           | Ab |           | 16       | 28      | 0.57         |                 |
|             | 1               | 1      | 42017302023              | 3          | 0     | Ab     | C   | 6           | r      | O     | At   | F.    | D      | 1120  | E      | O       | r                | 0       | F.     | 0     | Ab  | F    | 0             | Ab |           | 21       | 28      | 0.46         | 1               |
|             | G               |        | 15N14C5921               | <u>r</u> . | t     |        | E   | ο ,         | Ľ      | υ     | Ab   | F     | U      | A32   | E      | 0       | r                | O       | F      | 0     | Atz | F.   | е .           | Ab |           | 0        | 28      | u. ac        |                 |
|             | - 11            |        | 45N14C5U71               | <u>r</u> . | u     |        | E   | 9           | Ĩ      | U     |      | ľ     | U      | Ara   | E      | u       | E                | U       | E.     | U     | Ab  | r    | U             |    |           | 15       | 23      | 0.57         |                 |
|             | 1 E             |        | 45N14C5729               | C          | 6     |        | T.  | 0           | В      | 7     |      | В     | 7      |       | F      | a ·     | E                | 9       | D      | 5     |     | Sŧ   | 10            |    |           | 120      | 2.8     | 4.50         |                 |
|             | 11-             |        | 15N14C5747               | D          | 5     |        | 13  | 7           | D      | 5     |      | D     | 5      |       | C      | E       | C                | 6       | V      | 6     |     | В    | 7             |    |           | 166      | 28      | 5.93-        |                 |
|             | 1-              |        | 45N14CS7S1               | <u>r</u>   | U     | VÞ     | E   | 4           | C      | 6     |      | D     | 5      |       | E      | Ü       | E                | O Ab    | £      | U     | Ab  | £    | O             | Ab |           | . 60     | 28      | 2.14         |                 |
|             | 11-             |        | 45N15C5002<br>45N15C5003 | C          | 6     |        | C   | 6           | C      | 6     |      | D     | 5      |       | £)     | 5       | C                | 6       | 54     | 10    |     | A.   | e             |    |           | 177      | 28      | 6.14-        |                 |
|             | 11-             | 1      | 45N15C5004               | E.<br>D    | 5     |        | Ē.  | 0           | E      | 9     |      | D     | 5      |       | .£     | 0       | E                | 4       | ĸ      | 9     |     | В    | 7             |    |           | 90       | Z8      | 3.21         |                 |
|             | 11-             |        | 13N15G5005               | E          | 0     | 1.b    | E   | D<br>O      | В      | 7     |      | E     | 4      |       | £      | 4       | F                | Ü       | B      | 7     |     | A    | 8             |    |           | 116      | 28      | 3.93         |                 |
|             | 11-             |        | 45N3.5C5006              | В          | 7     | 2.07   | i.  | i) 107<br>E | ŗ      |       | Ab   | F     | 0      | MD.   | E      | () JA32 | <u>r</u>         | ó vp    | E      | 0     | Ab  | F    |               | AD |           | Ü        | 28      | u.au         |                 |
| 4           | 11-             | -      | 45N15C3007               | Б          | 7     |        | C   | 6           | S<br>B | 9     |      | c     | 6      | 100   | A      | 8       | A                | 8       | 5+     | 10    |     | 5+   | 1.0           |    |           | 2.2      |         | 8.00-        | -               |
| Barrier St. | 14              |        | 43N15C5008               | r          | ú     |        | r   | 0           | E      | 9     |      | E,    | e<br>e | Ab    | D      | 5       | C                | . 6     | E      | 7     |     | 3    | 9             |    |           | 17       |         | 6.14         | •               |
|             |                 |        | 45N15C5010               | Ē          | 0     |        | E   | 4           | c      | 6     |      | F     | 0      | AD    | £      | 9       | E                | O       | E      | 9     |     | E    | 4             |    |           | 32       | -       | 1.14         |                 |
|             |                 |        | 110505111                | _          | 6     |        | 25  | 7           | _      | 6     |      | r     | 5      |       | E.     | 5       | E                | 4       | 5<br>5 | 9     |     | C    | 6             |    |           | 10       |         | 3.64         |                 |
| 3           |                 |        | \$5N15C5015              | 5          | 9     |        | A.  | в           | 5      | 9     |      | r.    | 5      |       | C.     | 6       | C                | 5       | 5      | 9     |     | 5+   | 2.0           |    |           | 15       |         | 6.50         |                 |
|             | 1               |        | \$5W1505010              | ŗ          |       |        | E   | 4           | E      | 9     |      | E.    | 4      |       | r      | 8       | E                | 5       | D<br>D | 5     |     | 2.4  | 10            |    |           | 22       |         | 7,93         |                 |
|             | -               | 1      | 15N35C5016               | A.         | U     |        | D   | 5           | A.     | ь     |      | c ·   | 6      |       | ÷.     | e       |                  | 5       | 5      | 9     |     | 5+   | -             |    |           | 81       |         | 3.07         |                 |
|             | 1               | 1.     | 15N15G3019               | r.         | g     |        | D   | 5           | c      | 6     |      | c     | 6      |       | В      | 7       | c                | 6       | 3      | 9     |     | A    | 1.0<br>6      |    |           | 19       |         | 6.93         |                 |
|             | 11-             | P 4    | 1701505019               | D          | 5     |        | E.  | 2           | E      | 1     |      | Ľ.    | U      |       | E      | e       | E                | 4       | n      | 7     |     | D    | 5             |    |           | 17       |         | 6.07         |                 |
|             | ĮΣ              | Page 3 | 45H15C5030               | A          | 8     |        | C   | 6           | В      | 7     |      | c     | 6      |       | c      | 6       | C                | 6       | 3      | 9     |     | 5    | 9             |    |           | 9        |         | 3.29         |                 |
|             | N               | 1      | 15N L5C50Z1              | D          | 2     |        | E   | 4           | в      | 7     |      | E     | D      |       | 2      | 4       | c                | 6       | S      | 9     |     | 54   | 1.0           |    |           | -        |         | 6.06         |                 |
| Land the    | 11-             |        | 15M LDC 5022             | P.         | ŧ     |        | 13  | 7           | В      | 7     |      | c     | 6      |       | В      | 7       | C:               | 6       | 54     | 10    |     | 5+   | 3.0           |    |           | 14       |         | 5.07         |                 |
|             | 11-             | 1      | 45N15C5823               | A          | 8     |        | 15  | 7           | D      | 5     |      | r     | 4      |       | D      | 5       | c                | . e     | fi     | 7     |     | В    | 7             |    |           | 1        |         | 7.29<br>6.00 |                 |
|             | 11-             | 1      | 1501555534               | A          | t     |        | 15  | 7           | P.     | ts    |      | .e.   | 5      |       | ٨      | 8       | E                | 7       | 5+     | 1.0   |     | 54   | 3.0           |    |           | 2:       |         |              |                 |
|             | -               |        | 4TM LDCDDZD              | A          | 5     |        | I.  | 7           | A      | В     |      | D,    | 5      |       | D      | 3       | D                | 5       | 5+     | 3.0   |     | 24   | 10            |    |           | 1        |         |              |                 |
|             | H-              |        | 43H 15C3026              | A          | b     |        | 10  | 5           | A      | 12    |      | ×     | 7      |       | Ð      | 5       | n                | 7       | 5      | 9     |     | 5    | 9             |    |           | . 1      | -       |              |                 |
|             | 111             |        | 100100000                | A          | ti    |        | E   | 4           | A      | 5     |      | C     | 6      |       | E      | 4       | в                | 7       | .5+    | 10    |     | s    | 9             |    |           |          | 56 Zt   |              |                 |
|             | IE              |        | 45M 45G50E9              | D          | 5     |        | D   | 5           | C      | e.    |      | r     | 2      |       | C      | ¢.      | C                | 6       | r.     | 9     |     | c    | 6             |    |           |          | 16 Z7   |              |                 |
| E Sparred   | 11              | 1      | 15111505931              | Þ          | 5     |        | IJ  | 7           | 13     | 7     |      | 11    | 5      |       | 5      | 3       | $\boldsymbol{v}$ | 5       | В      | 7     |     | D    | 23            |    |           |          | 56 21   |              |                 |
|             | 71414           |        | seember nee              | в          | 7     |        | D   | 5           | В      | 7     |      | P     | 7      |       | C      | 6       | В                | 7       | 15     | 7     |     | 5    | 9             |    |           |          | 68 23   |              |                 |
|             | 4               |        | 45M19C2033               | B          | 7     |        | C   | ь           | r      | 7     |      | U     | 7      |       | Ç      | હ       | 15               | 7       | 5      | 9     |     | 5    | . 9           |    |           |          | 56 Z    |              |                 |
|             | L1 <sup>△</sup> | 1      | 1091000001               | в          | 7     |        | B   | 7           | P.     | U     |      | C:    | 6      |       | C      | 8       | C                | 6       | 54     | 20    |     | 5+   | 2.0           |    |           |          | 00 Z    |              |                 |
|             | 1/2             |        | 159 1505035              | E          | 9     |        | E   | 4           | C      | 6     |      | Y     | Ð      |       | P2     | 4       | A                | 8       | D      | 5     |     | A    | ย             |    |           |          | 30 Z    |              |                 |
| * ( )       | -               | 1      | 9200200000               | C          | G:    |        | c   | 6           | D      | 7     |      | C     | 6      |       | ĸ      | 9       | E                | 4       | A      | b     |     | C    | 5             |    |           |          | 60 Z    |              |                 |
| 154         | 4               |        | 45N 6505037              | A.         | ti    |        | D   | 5           | E      | 4     |      | D     | 5      |       | Α      | 8       | c                | 6       | - 5+   | 10    | _   | 5+   | 30            |    |           |          | 84 2    |              |                 |
|             | 4               | İ      | 15012505936              | p          | 7     |        | С   | 6           | c      | 6     |      | ₹.    | 4      |       | C      | ø       | C                | 8.      | F      | U     | _   | A    | В             |    |           |          | .56 Z   |              |                 |
|             | 1-              |        | 45W 72C2023              | e.         | ಕ     |        | B   | 7           | 5      | 5     |      | M     | 7      |       | C      | 6       | c                | 6       | 5+     | .10   |     | 5    | 9             |    |           |          | 3.0 2   |              | io —            |
|             | -               | 1,     | 4SM USGSD40              | A          | ь     |        | C   | 6           | В      | 7     |      | c     | 6      |       | D      | 5       | ы                | 7       | 2+     | 10    |     | A    | Б             |    |           |          | 92 7    |              | 15-             |
|             | 1               | 1      | 4591505941               | P.         | ti    |        | E   | 4           | A      | 5     |      | D     | 5      |       | c      | 6       | A                | 8       | 5+     | 10    |     | 5+   | 10            |    |           |          |         |              | 10 =            |
|             | 5               | -      | 45N15C3013               |            | 0     |        | E   | 0           | E      | 4     |      | r.    | 0      |       | £      | 9       | E                | 4       | D      | 5     |     | E    | 0             |    |           |          | 47 7    | * ASSILVA    | mas             |
|             | ī               | ĺ      |                          | _          | -     |        | =   | -           | -      | -     |      | -     | •      |       | -      |         | -                | *       | 5      | 3     |     | ==   | · ·           |    |           |          | R       | egistrar     | Evaluation      |
| X2 0 14     | -               | -      |                          |            |       |        |     |             |        |       |      |       |        |       |        |         |                  |         |        |       |     |      |               |    |           |          | Visves  | raraya Techn | ological United |