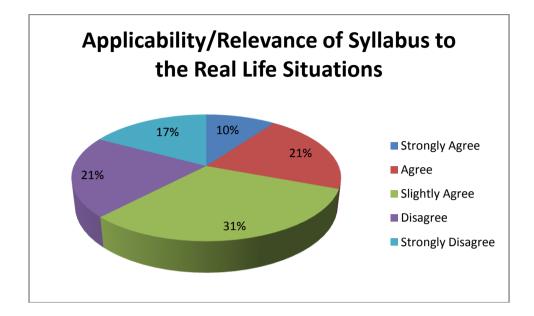

4)-2442766
E-mail:raghmegh@rediffmail.com, srinivasgroup@rediffmail.com





College has taken all the initiatives to enrich the students with all the international facilities so that student's should not suffer from any of the current requirements for the industry. College is progressing yearwise in terms of ranking in the overall India.



Only some learning values is provided in the earlier syllabus. University has introduced CBCS scheme so that the overall development of each students is thought of.



[Recognized by AICTE, New Delhi and COA, New Delhi Affiliated to Visvesvaraya Technological University, Belagavi]
A.O.: Hotel Srinivas Building, G H S Road, Mangaluru- 575 001
Ph:(0824)-2425966, 2421566, Fax: (0824)-2442766
E-mail:raghmegh@rediffmail.com, srinivasgroup@rediffmail.com





The earlier syllabus so much of lapses is overcome through the current CBCS scheme. So that students can phase the challenges of real time situations.



The only superficial knowledge is provided in the earlier syllabus. The current syallbus is framed in such a way that the in depth knowledge regarding the subjects can be thought of.



[Recognized by AICTE, New Delhi and COA, New Delhi Affiliated to Visvesvaraya Technological University, Belagavi]
A.O.: Hotel Srinivas Building, G H S Road, Mangaluru- 575 001
Ph:(0824)-2425966, 2421566, Fax: (0824)-2442766
E-mail:raghmegh@rediffmail.com, srinivasgroup@rediffmail.com





The coverage of syllabus is not up to the mark. The authroigies of the college is taken all the initiatives to makeup the course upto 90%.



The earlier syllabus probl