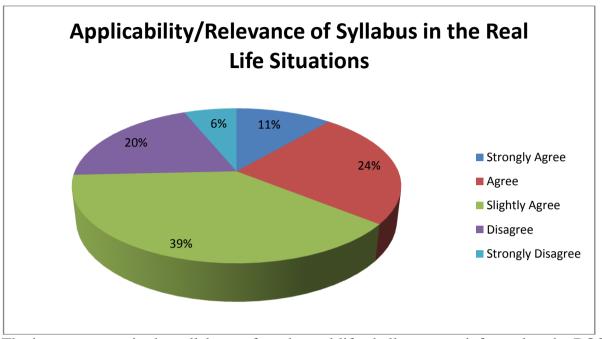

# <u>DIRECT ASSESSMENT</u> (UNIVERSITY RESULT SHEETS) (4 Semester -July 2017 Exam-CBCS)

|             | C 3.            |        |                          |            |       |        |     | V           | [SV]   | zsv   |      |       |        |       |        | odre    |                  |         |        |       |     | et.a | G/AV          | II |           | 12 PEC 2 | 017 D   | , utda       | 4 scl. 11       |
|-------------|-----------------|--------|--------------------------|------------|-------|--------|-----|-------------|--------|-------|------|-------|--------|-------|--------|---------|------------------|---------|--------|-------|-----|------|---------------|----|-----------|----------|---------|--------------|-----------------|
|             | _               | 9      |                          |            |       |        |     |             |        |       | PP   | (OAL) | CIC    | HAL   | BELB   | ULT SI  | REET             | ( CBC   | 8 80   | HEM   | E ) |      |               |    |           |          | K       |              | *               |
|             | 10              |        | BRINIVAD IN              | CT (T1)    | TF 61 | e mm.c |     |             |        |       |      |       |        | eto F | one th | Semes.  | ten d            | uly 20: | 17     |       |     |      |               |    | Bachelo:  | of Engi  | mering  |              |                 |
|             | 1               |        | Computer so              |            |       |        |     | GY , HANG   | STORE  |       |      |       |        |       |        |         |                  |         |        |       |     |      |               |    | SM        |          |         |              |                 |
|             | H               |        | Subjects and             |            | MATER |        |     | CS42        | 350    | 25.43 |      | Inc   | saa    |       | 175    | 745     | 150              | 5.7.4   | 150    | SL47  |     | 1508 | T 40          |    | C5        |          |         |              |                 |
|             | 11-             | 1      |                          |            |       |        |     |             |        |       |      |       |        |       | 3.71   |         | L.               | 4.65    | 132    | a Day |     | 1000 | 1.40          |    | 13MAIDIP4 | TOTOL    |         |              |                 |
|             | 11              | - 1    | NEW                      | GL.        | Gf.   |        | GL. | GP          | GI.    | GP    |      | CL    | GP     |       | 193.   | (42     | G1.              | GP.     | GI.    | GP    |     | GI.  | $\mathbf{GP}$ |    | GI. GP    | Point    | Credit: | ZGEV         |                 |
|             | 11-             |        | 1301202025               | Ţ          | O     | Ab     | E   | 9           | r .    | O     | 2.12 | 1     | U      | filtr | E      | 0 15    | F                | 0       | F      | 0     | Ab  | r    | o .           | Ab |           | 16       | 28      | 0.57         |                 |
|             | 1               | 1      | 42017302023              | 3          | 0     | Ab     | C   | 6           | r      | O     | At   | F.    | D      | 1120  | E      | O       | r                | 0       | F.     | 0     | Ab  | F    | 0             | Ab |           | 21       | 28      | 0.46         | 1               |
|             | G               |        | 15N14C5921               | <u>r</u> . | t     |        | E   | ο ,         | Ľ      | υ     | Ab   | F     | U      | A32   | E      | 0       | r                | O       | F      | 0     | Atz | F.   | е .           | Ab |           | 0        | 28      | u. ac        |                 |
|             | - 11            |        | 45N14C5U71               | <u>r</u> . | u     |        | E   | 9           | Ĩ      | U     |      | ľ     | U      | Ara   | E      | u       | E                | U       | E.     | U     | Ab  | r    | U             |    |           | 15       | 23      | 0.57         |                 |
|             | 1 E             |        | 45N14C5729               | C          | 6     |        | T.  | 0           | В      | 7     |      | В     | 7      |       | F      | a ·     | E                | 9       | D      | 5     |     | Sŧ   | 10            |    |           | 120      | 2.8     | 4.50         |                 |
|             | 11-             |        | 15N14C5747               | D          | 5     |        | 13  | 7           | D      | 5     |      | D     | 5      |       | C      | E       | C                | 6       | V      | 6     |     | В    | 7             |    |           | 166      | 28      | 5.93-        |                 |
|             | 1-              |        | 45N14CS7S1               | <u>r</u>   | U     | VÞ     | E   | 4           | C      | 6     |      | D     | 5      |       | E      | Ü       | E                | O Ab    | £      | U     | Ab  | £    | O             | Ab |           | . 60     | 28      | 2.14         |                 |
|             | 11-             |        | 45N15C5002<br>45N15C5003 | C          | 6     |        | C   | 6           | C      | 6     |      | D     | 5      |       | £)     | 5       | C                | 6       | 54     | 10    |     | A.   | e             |    |           | 177      | 28      | 6.14-        |                 |
|             | 11-             | 1      | 45N15C5004               | E.<br>D    | 5     |        | Ē.  | 0           | E      | 9     |      | D     | 5      |       | .£     | 0       | E                | 4       | ĸ      | 9     |     | В    | 7             |    |           | 90       | Z8      | 3.21         |                 |
|             | 11-             |        | 13N15G5005               | E          | 0     | 1.b    | E   | D<br>O      | В      | 7     |      | E     | 4      |       | £      | 4       | F                | Ü       | B      | 7     |     | A    | 8             |    |           | 116      | 28      | 3.93         |                 |
|             | 11-             |        | 45N3.5C5006              | В          | 7     | 2.07   | i.  | i) 107<br>E | ŗ      |       | Ab   | F     | 0      | MD.   | E      | () JA32 | <u>r</u>         | ó vp    | E      | 0     | Ab  | F    |               | AD |           | Ü        | 28      | u.au         |                 |
| 4           | 11-             | -      | 45N15C3007               | Б          | 7     |        | C   | 6           | S<br>B | 9     |      | c     | 6      | 100   | A      | 8       | A                | 8       | 5+     | 10    |     | 5+   | 1.0           |    |           | 2.2      |         | 8.00-        | -               |
| Barrier St. | 14              |        | 43N15C5008               | r          | ú     |        | r   | 0           | E      | 9     |      | E,    | e<br>e | Ab    | D      | 5       | C                | . 6     | E      | 7     |     | 3    | 9             |    |           | 17       |         | 6.14         | •               |
|             |                 |        | 45N15C5010               | Ē          | 0     |        | E   | 4           | c      | 6     |      | F     | 0      | AD    | £      | 9       | E                | O       | E      | 9     |     | E    | 4             |    |           | 32       | -       | 1.14         |                 |
|             |                 |        | 110505111                | _          | 6     |        | 25  | 7           | _      | 6     |      | r     | 5      |       | E.     | 5       | E                | 4       | 5<br>5 | 9     |     | C    | 6             |    |           | 10       |         | 3.64         |                 |
| 3           |                 |        | \$5N15C5015              | 5          | 9     |        | A.  | в           | 5      | 9     |      | r.    | 5      |       | C.     | 6       | C                | 5       | 5      | 9     |     | 5+   | 2.0           |    |           | 15       |         | 6.50         |                 |
|             | 1               |        | \$5W1505010              | ŗ          |       |        | E   | 4           | E      | 9     |      | E.    | 4      |       | r      | 8       | E                | 5       | D<br>D | 5     |     | 2.4  | 10            |    |           | 22       |         | 7,93         |                 |
|             | -               | 1      | 15N35C5016               | A.         | U     |        | D   | 5           | A.     | ь     |      | c ·   | 6      |       | ÷.     | e       |                  | 5       | 5      | 9     |     | 5+   | -             |    |           | 81       |         | 3.07         |                 |
|             | 1               | 1.     | 15N15G3019               | r.         | g     |        | D   | 5           | c      | 6     |      | c     | 6      |       | В      | 7       | c                | 6       | 3      | 9     |     | A    | 1.0<br>6      |    |           | 19       |         | 6.93         |                 |
|             | 11-             | P 4    | 1701505019               | D          | 5     |        | E.  | 2           | E      | 1     |      | Ľ.    | U      |       | E      | e       | E                | 4       | n      | 7     |     | D    | 5             |    |           | 17       |         | 6.07         |                 |
|             | ĮΣ              | Page 3 | 45H15C5030               | A          | 8     |        | C   | 6           | В      | 7     |      | c     | 6      |       | c      | 6       | C                | 6       | 3      | 9     |     | 5    | 9             |    |           | 9        |         | 3.29         |                 |
|             | N               | 1      | 15N L5C50Z1              | D          | 2     |        | E   | 4           | в      | 7     |      | E     | D      |       | 2      | 4       | c                | 6       | S      | 9     |     | 54   | 1.0           |    |           | -        |         | 6.06         |                 |
| Land the    | 11-             |        | 15M LDC 5022             | P.         | ŧ     |        | 13  | 7           | В      | 7     |      | c     | 6      |       | В      | 7       | C:               | 6       | 54     | 10    |     | 5+   | 3.0           |    |           | 14       |         | 5.07         |                 |
|             | 11-             | 1      | 45N15C5823               | A          | 8     |        | 15  | 7           | D      | 5     |      | r     | 4      |       | D      | 5       | c                | . e     | fi     | 7     |     | В    | 7             |    |           | 1        |         | 7.29<br>6.00 |                 |
|             | 11-             | 1      | 1501555534               | A          | t     |        | 15  | 7           | P.     | ts    |      | .e.   | 5      |       | ٨      | 8       | E                | 7       | 5+     | 1.0   |     | 54   | 3.0           |    |           | 2:       |         |              |                 |
|             | -               |        | 4TM LDCDDZD              | A          | 5     |        | I.  | 7           | A      | В     |      | D,    | 5      |       | D      | 3       | D                | 5       | 5+     | 3.0   |     | 24   | 10            |    |           | 1        |         |              |                 |
|             | H-              |        | 43H 15C3026              | A          | b     |        | 10  | 5           | A      | 12    |      | ×     | 7      |       | Ð      | 5       | n                | 7       | 5      | 9     |     | 5    | 9             |    |           | . 1      | -       |              |                 |
|             | 111             |        | 100100000                | A          | ti    |        | E   | 4           | A      | 5     |      | C     | 6      |       | E      | 4       | в                | 7       | .5+    | 10    |     | s    | 9             |    |           |          | 56 Zt   |              |                 |
|             | IE              |        | 45M 45G50E9              | D          | 5     |        | D   | 5           | C      | e.    |      | r     | 2      |       | C      | ¢.      | C                | 6       | r.     | 9     |     | c    | 6             |    |           |          | 16 Z7   |              |                 |
| E Sparred   | 11              | 1      | 15111505931              | Þ          | 5     |        | IJ  | 7           | 13     | 7     |      | 11    | 5      |       | 5      | 3       | $\boldsymbol{v}$ | 5       | В      | 7     |     | D    | 23            |    |           |          | 56 21   |              |                 |
|             | 71414           |        | seember nee              | в          | 7     |        | D   | 5           | В      | 7     |      | P     | 7      |       | C      | 6       | В                | 7       | 15     | 7     |     | 5    | 9             |    |           |          | 68 23   |              |                 |
|             | 4               |        | 45M19C2033               | B          | 7     |        | C   | ь           | r      | 7     |      | U     | 7      |       | Ç      | હ       | 15               | 7       | 5      | 9     |     | 5    | . 9           |    |           |          | 56 Z    |              |                 |
|             | L1 <sup>△</sup> | 1      | 1091000001               | в          | 7     |        | B   | 7           | P.     | U     |      | C:    | 6      |       | C      | 8       | C                | 6       | 54     | 20    |     | 5+   | 2.0           |    |           |          | 00 Z    |              |                 |
|             | 1/2             |        | 159 1505035              | E          | 9     |        | E   | 4           | C      | 6     |      | Y     | Ð      |       | P2     | 4       | A                | 8       | D      | 5     |     | A    | ย             |    |           |          | 30 Z    |              |                 |
| * ( )       | -               | 1      | 9200200000               | C          | G:    |        | c   | 6           | D      | 7     |      | C     | 6      |       | ĸ      | 9       | E                | 4       | A      | b     |     | C    | 5             |    |           |          | 60 Z    |              |                 |
| 154         | 4               |        | 45N 6505037              | A.         | ti    |        | D   | 5           | E      | 4     |      | D     | 5      |       | Α      | 8       | c                | 6       | - 5+   | 10    | _   | 5+   | 30            |    |           |          | 84 2    |              |                 |
|             | 4               | İ      | 15012505936              | p          | 7     |        | С   | 6           | c      | 6     |      | ₹.    | 4      |       | C      | ø       | C                | 8.      | F      | U     | _   | A    | В             |    |           |          | .56 Z   |              |                 |
|             | 1-              |        | 45W 72C2023              | e.         | ಕ     |        | B   | 7           | 5      | 5     |      | M     | 7      |       | C      | 6       | c                | 6       | 5+     | .10   |     | 5    | 9             |    |           |          | 3.0 2   |              | io —            |
|             | -               | 1,     | 4SM USGSD40              | A          | ь     |        | C   | 6           | В      | 7     |      | c     | 6      |       | D      | 5       | ы                | 7       | 2+     | 10    |     | A    | Б             |    |           |          | 92 7    |              | 15-             |
|             | 1               | 1      | 4591505941               | P.         | ti    |        | E   | 4           | A      | 5     |      | D     | 5      |       | c      | 6       | A                | 8       | 5+     | 10    |     | 5+   | 10            |    |           |          |         |              | 10 =            |
|             | 5               | -      | 45N15C3013               |            | 0     |        | E   | 0           | E      | 4     |      | r.    | 0      |       | £      | 9       | E                | 4       | D      | 5     |     | E    | 0             |    |           |          | 47 7    | * ASSILVA    | mas             |
|             | ī               | ĺ      |                          | _          | -     |        | =   | -           | -      | -     |      | -     | •      |       | -      |         | -                | *       | 5      | 3     |     | ==   | · ·           |    |           |          | R       | egistrar     | Evaluation      |
| X2 0 14     | -               | -      |                          |            |       |        |     |             |        |       |      |       |        |       |        |         |                  |         |        |       |     |      |               |    |           |          | Visves  | raraya Techn | ological United |