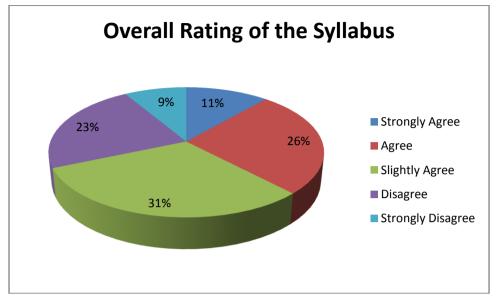

SRINIVAS INSTITUTE OF TECHNOLOGY, MANGALURU DEPARTMENT OF \_\_Computer Science and Engineering\_

CLASS: \_\_IV\_A\_ (ODD/EVEN\_\_\_\_EVEN\_\_\_)

SUB CODE : \_15cs44\_ SUB. NAME: \_MICROPROCESSORS AND MICROCONTROLLERS\_\_\_