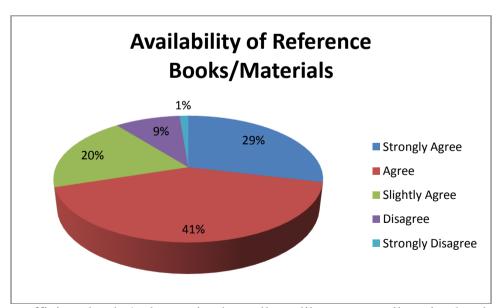

SRINIVAS INSTITUTE OF TECHNOLOGY, MANGALURU DEPARTMENT OF \_\_Computer Science and Engineering\_

CLASS: \_\_IV\_A\_ (ODD/EVEN\_\_\_\_EVEN\_\_\_)

SUB CODE : \_15cs44\_ SUB. NAME: \_MICROPROCESSORS AND MICROCONTROLLERS\_\_\_