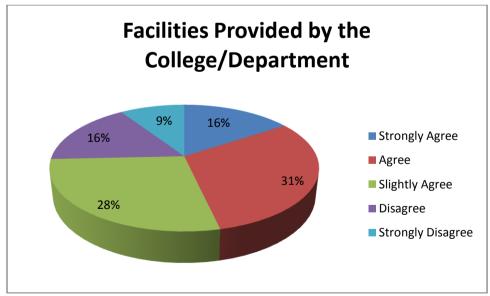

# <u>DIRECT ASSESSMENT</u> (UNIVERSITY RESULT SHEETS) (4 Semester -July 2017 Exam-CBCS)

|             | C 3.            |        |                          |            |       |        |     | V           | [SV]   | zsv   |      |       |        |       |        | odre    |                  |         |        |       |     | et.a | G/AV          | II |           | 12 PEC 2 | 017 D   | , utda       | 4 scl. 11       |
|-------------|-----------------|--------|--------------------------|------------|-------|--------|-----|-------------|--------|-------|------|-------|--------|-------|--------|---------|------------------|---------|--------|-------|-----|------|---------------|----|-----------|----------|---------|--------------|-----------------|
|             | _               | 9      |                          |            |       |        |     |             |        |       | PP   | (OAL) | CIC    | HAL   | BELB   | ULT SI  | REET             | ( CBC   | 8 80   | HEM   | E ) |      |               |    |           |          | K       |              | *               |
|             | 10              |        | BRINIVAD IN              | CT (T1)    | TF 61 | e mm.c |     |             |        |       |      |       |        | eto F | one th | Semes.  | ten d            | uly 20: | 17     |       |     |      |               |    | Bachelo:  | of Engi  | mering  |              |                 |
|             | 1               |        | Computer so              |            |       |        |     | GY , HANG   | STORE  |       |      |       |        |       |        |         |                  |         |        |       |     |      |               |    | SM        |          |         |              |                 |
|             | H               |        | Subjects and             |            | MATER |        |     | CS42        | 350    | 25.43 |      | Inc   | saa    |       | 175    | 745     | 150              | 5.7.4   | 150    | SL47  |     | 1508 | T 40          |    | C5        |          |         |              |                 |
|             | 11-             | 1      |                          |            |       |        |     |             |        |       |      |       |        |       | 3.71   |         | L.               | 4.65    | 132    | a Day |     | 1000 | 1.40          |    | 13MAIDIP4 | TOTOL    |         |              |                 |
|             | 11              | - 1    | NEW                      | GL.        | Gf.   |        | GL. | GP          | GI.    | GP    |      | CL    | GP     |       | 193.   | (42     | G1.              | GP.     | GI.    | GP    |     | GI.  | $\mathbf{GP}$ |    | GI. GP    | Point    | Credit: | ZGEV         |                 |
|             | 11-             |        | 1301202025               | Ţ          | O     | Ab     | E   | 9           | r .    | O     | 2.12 | 1     | U      | filtr | E      | 0 15    | F                | 0       | F      | 0     | Ab  | r    | o .           | Ab |           | 16       | 28      | 0.57         |                 |
|             | 1               | 1      | 42017302023              | 3          | 0     | Ab     | C   | 6           | r      | O     | At   | F.    | D      | 1120  | E      | O       | r                | 0       | F.     | 0     | Ab  | F    | 0             | Ab |           | 21       | 28      | 0.46         | 1               |
|             | G               |        | 15N14C5921               | <u>r</u> . | t     |        | E   | ο ,         | Ľ      | υ     | Ab   | F     | U      | A32   | E      | 0       | r                | O       | F      | 0     | Atz | F.   | е .           | Ab |           | 0        | 28      | u. ac        |                 |
|             | - 11            |        | 45N14C5U71               | <u>r</u> . | u     |        | E   | 9           | Ĩ      | U     |      | ľ     | U      | Ara   | E      | u       | E                | U       | E.     | U     | Ab  | r    | U             |    |           | 15       | 23      | 0.57         |                 |
|             | 1 E             |        | 45N14C5729               | C          | 6     |        | T.  | 0           | В      | 7     |      | В     | 7      |       | F      | a ·     | E                | 9       | D      | 5     |     | Sŧ   | 10            |    |           | 120      | 2.8     | 4.50         |                 |
|             | 11-             |        | 15N14C5747               | D          | 5     |        | 13  | 7           | D      | 5     |      | D     | 5      |       | C      | E       | C                | 6       | V      | 6     |     | В    | 7             |    |           | 166      | 28      | 5.93-        |                 |
|             | 1-              |        | 45N14CS7S1               | <u>r</u>   | U     | VÞ     | E   | 4           | C      | 6     |      | D     | 5      |       | E      | Ü       | E                | O Ab    | £      | U     | Ab  | £    | O             | Ab |           | . 60     | 28      | 2.14         |                 |
|             | 11-             |        | 45N15C5002<br>45N15C5003 | C          | 6     |        | C   | 6           | C      | 6     |      | D     | 5      |       | £)     | 5       | C                | 6       | 54     | 10    |     | A.   | e             |    |           | 177      | 28      | 6.14-        |                 |
|             | 11-             | 1      | 45N15C5004               | E.<br>D    | 5     |        | Ē.  | 0           | E      | 9     |      | D     | 5      |       | .£     | 0       | E                | 4       | ĸ      | 9     |     | В    | 7             |    |           | 90       | Z8      | 3.21         |                 |
|             | 11-             |        | 13N15G5005               | E          | 0     | 1.b    | E   | D<br>O      | В      | 7     |      | E     | 4      |       | £      | 4       | F                | Ü       | B      | 7     |     | A    | 8             |    |           | 116      | 28      | 3.93         |                 |
|             | 11-             |        | 45N3.5C5006              | В          | 7     | 2.07   | i.  | i) 107<br>E | ŗ      |       | Ab   | F     | 0      | MD.   | E      | () JA32 | <u>r</u>         | ó vp    | E      | 0     | Ab  | F    |               | AD |           | Ü        | 28      | u.au         |                 |
| 4           | 11-             | -      | 45N15C3007               | Б          | 7     |        | C   | 6           | S<br>B | 9     |      | c     | 6      | 100   | A      | 8       | A                | 8       | 5+     | 10    |     | 5+   | 1.0           |    |           | 2.2      |         | 8.00-        | -               |
| Barrier St. | 14              |        | 43N15C5008               | r          | ú     |        | r   | 0           | E      | 9     |      | E,    | e<br>e | Ab    | D      | 5       | C                | . 6     | E      | 7     |     | 3    | 9             |    |           | 17       |         | 6.14         | •               |
|             |                 |        | 45N15C5010               | Ē          | 0     |        | E   | 4           | c      | 6     |      | F     | 0      | AD    | £      | 9       | E                | O       | E      | 9     |     | E    | 4             |    |           | 32       | -       | 1.14         |                 |
|             |                 |        | 110505111                | _          | 6     |        | 25  | 7           | _      | 6     |      | r     | 5      |       | E.     | 5       | E                | 4       | 5<br>5 | 9     |     | C    | 6             |    |           | 10       |         | 3.64         |                 |
| 3           |                 |        | \$5N15C5015              | 5          | 9     |        | A.  | в           | 5      | 9     |      | r.    | 5      |       | C.     | 6       | C                | 5       | 5      | 9     |     | 5+   | 2.0           |    |           | 15       |         | 6.50         |                 |
|             | 1               |        | \$5W1505010              | ŗ          |       |        | E   | 4           | E      | 9     |      | E.    | 4      |       | r      | 8       | E                | 5       | D<br>D | 5     |     | 2.4  | 10            |    |           | 22       |         | 7,93         |                 |
|             | -               | 1      | 15N35C5016               | A.         | U     |        | D   | 5           | A.     | ь     |      | c ·   | 6      |       | ÷.     | e       |                  | 5       | 5      | 9     |     | 5+   | -             |    |           | 81       |         | 3.07         |                 |
|             | 1               | 1.     | 15N15G3019               | r.         | g     |        | D   | 5           | c      | 6     |      | c     | 6      |       | В      | 7       | c                | 6       | 3      | 9     |     | A    | 1.0<br>6      |    |           | 19       |         | 6.93         |                 |
|             | 11-             | P 4    | 1701505019               | D          | 5     |        | E.  | 2           | E      | 1     |      | Ľ.    | U      |       | E      | e       | E                | 4       | n      | 7     |     | D    | 5             |    |           | 17       |         | 6.07         |                 |
|             | ĮΣ              | Page 3 | 45H15C5030               | A          | 8     |        | C   | 6           | В      | 7     |      | c     | 6      |       | c      | 6       | C                | 6       | 3      | 9     |     | 5    | 9             |    |           | 9        |         | 3.29         |                 |
|             | N               | 1      | 15N L5C50Z1              | D          | 2     |        | E   | 4           | в      | 7     |      | E     | D      |       | 2      | 4       | c                | 6       | S      | 9     |     | 54   | 1.0           |    |           | -        |         | 6.06         |                 |
| Land the    | 11-             |        | 15M LDC 5022             | P.         | ŧ     |        | 13  | 7           | В      | 7     |      | c     | 6      |       | В      | 7       | C:               | 6       | 54     | 10    |     | 5+   | 3.0           |    |           | 14       |         | 5.07         |                 |
|             | 11-             | 1      | 45N15C5823               | A          | 8     |        | 15  | 7           | D      | 5     |      | r     | 4      |       | D      | 5       | c                | . e     | fi     | 7     |     | В    | 7             |    |           | 1        |         | 7.29<br>6.00 |                 |
|             | 11-             | 1      | 1501555534               | A          | t     |        | 15  | 7           | P.     | ts    |      | .e.   | 5      |       | ٨      | 8       | E                | 7       | 5+     | 1.0   |     | 54   | 3.0           |    |           | 2:       |         |              |                 |
|             | -               |        | 4TM LDCDDZD              | A          | 5     |        | I.  | 7           | A      | В     |      | D,    | 5      |       | D      | 3       | D                | 5       | 5+     | 3.0   |     | 24   | 10            |    |           | 1        |         |              |                 |
|             | H-              |        | 43H 15C3026              | A          | b     |        | 10  | 5           | A      | 12    |      | ×     | 7      |       | Ð      | 5       | n                | 7       | 5      | 9     |     | 5    | 9             |    |           | . 1      | -       |              |                 |
|             | 111             |        | 100100000                | A          | ti    |        | E   | 4           | A      | 5     |      | C     | 6      |       | E      | 4       | в                | 7       | .5+    | 10    |     | s    | 9             |    |           |          | 56 Zt   |              |                 |
|             | IE              |        | 45M 45G50E9              | D          | 5     |        | D   | 5           | C      | e.    |      | r     | 2      |       | C      | ¢.      | C                | 6       | r.     | 9     |     | c    | 6             |    |           |          | 16 Z7   |              |                 |
| E Sparred   | 11              | 1      | 15111505931              | Þ          | 5     |        | IJ  | 7           | 13     | 7     |      | 11    | 5      |       | 5      | 3       | $\boldsymbol{v}$ | 5       | В      | 7     |     | D    | 23            |    |           |          | 56 21   |              |                 |
|             | 71414           |        | seember nee              | в          | 7     |        | D   | 5           | В      | 7     |      | P     | 7      |       | C      | 6       | В                | 7       | 15     | 7     |     | 5    | 9             |    |           |          | 68 23   |              |                 |
|             | 4               |        | 45M19C2033               | B          | 7     |        | C   | ь           | r      | 7     |      | U     | 7      |       | Ç      | હ       | 15               | 7       | 5      | 9     |     | 5    | . 9           |    |           |          | 56 Z    |              |                 |
|             | L1 <sup>△</sup> | 1      | 1091000001               | в          | 7     |        | B   | 7           | P.     | U     |      | C:    | 6      |       | C      | 8       | C                | 6       | 54     | 20    |     | 5+   | 2.0           |    |           |          | 00 Z    |              |                 |
|             | 1/2             |        | 159 1505035              | E          | 9     |        | E   | 4           | C      | 6     |      | Y     | Ð      |       | P2     | 4       | A                | 8       | D      | 5     |     | A    | ย             |    |           |          | 30 Z    |              |                 |
| * ( )       | -               | 1      | 9200200000               | C          | G:    |        | c   | 6           | D      | 7     |      | C     | 6      |       | ĸ      | 9       | E                | 4       | A      | b     |     | C    | 5             |    |           |          | 60 Z    |              |                 |
| 154         | 4               |        | 45N 6505037              | A.         | ti    |        | D   | 5           | E      | 4     |      | D     | 5      |       | Α      | 8       | c                | 6       | - 5+   | 10    | _   | 5+   | 30            |    |           |          | 84 2    |              |                 |
|             | 4               | İ      | 15012505936              | p          | 7     |        | С   | 6           | c      | 6     |      | ₹.    | 4      |       | C      | ø       | C                | 8.      | F      | U     | _   | A    | В             |    |           |          | .56 Z   |              |                 |
|             | 1-              |        | 45W 72C2023              | e.         | ಕ     |        | B   | 7           | 5      | 5     |      | M     | 7      |       | C      | 6       | c                | 6       | 5+     | .10   |     | 5    | 9             |    |           |          | 3.0 2   |              | io —            |
|             | -               | 1,     | 4SM USGSD40              | A          | ь     |        | C   | 6           | В      | 7     |      | c     | 6      |       | D      | 5       | ы                | 7       | 2+     | 10    |     | A    | Б             |    |           |          | 92 7    |              | 15-             |
|             | 1               | 1      | 4591505941               | P.         | ti    |        | E   | 4           | A      | 5     |      | D     | 5      |       | c      | 6       | A                | 8       | 5+     | 10    |     | 5+   | 10            |    |           |          |         |              | 10 =            |
|             | 5               | -      | 45N15C3013               |            | 0     |        | E   | 0           | E      | 4     |      | r.    | 0      |       | £      | 9       | E                | 4       | D      | 5     |     | E    | 0             |    |           |          | 47 7    | * ASSILVA    | mas             |
|             | ī               | ĺ      |                          | _          | -     |        | =   | -           | -      | -     |      | -     | •      |       | -      |         | -                | *       | 5      | 3     |     | ==   | · ·           |    |           |          | R       | egistrar     | Evaluation      |
| X2 0 14     | -               | -      |                          |            |       |        |     |             |        |       |      |       |        |       |        |         |                  |         |        |       |     |      |               |    |           |          | Visves  | raraya Techn | ological United |