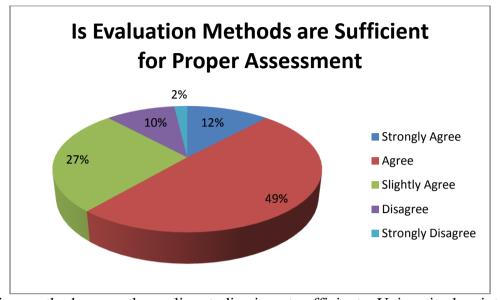

SRINIVAS INSTITUTE OF TECHNOLOGY, MANGALURU DEPARTMENT OF \_\_Computer Science and Engineering\_

CLASS: \_\_IV\_A\_ (ODD/EVEN\_\_\_\_EVEN\_\_\_)

SUB CODE : \_15cs44\_ SUB. NAME: \_MICROPROCESSORS AND MICROCONTROLLERS\_\_\_